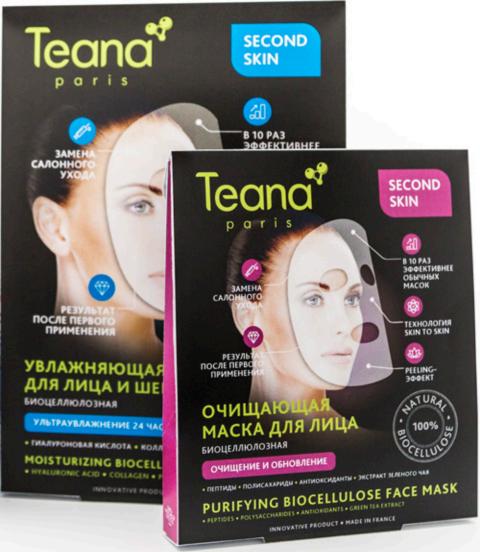

### Second Skin — your personal beauty salon

# Biocellulose masks Second Skin are an alternative to professional skincare treatments

### Skin to Skin technology:

- Masks fit like a second skin, replicating the facial contour without sliding;
- Tight adherence ensures a lympho-drainage effect;
- Air blockage in the upper layers of the mask ensures deeper penetration of the serum into the skin.

Biocellulose masks **Second Skin** are able to perfectly restore the skin, especially after traumatic treatments (chemical or laser peeling, microdermabrasion, etc).

10 times more effective than ordinary fabric masks.

### Second Skin — your personal beauty salon

Biocellulose is a fiber produced as a result of coconut fermentation; its diameter is 2-100 nanometers — 1000 times thinner than human hair.

### Why biocellulose masks are better than simple fabric ones? — They:

- Replicate the contour of the face and adhere very tightly;
- Enable the serum to penetrate deeper;
- Excel at retaining moisture, thus outperform any other mask in transferring higher volumes of active components to the skin;
- Can be applied in a beauty salon and at home;
- Do not require any special training;
- Are hypoallergenic.

# MOISTURIZING BIOCELLULOSE FACE & NECK MASK

**24-HOUR MOISTURE** 

**Effects:** the mask forms a moisture reservoir, maintaining the skin's elasticity. Aloe vera extract softens the skin, reduces irritation and relieves the uncomfortable feeling of tight skin.

# PURIFYING BIOCELLULOSE FACE MASK

**CLEANSING AND RENEWAL** 

**Effects:** the mask cleanses the skin of all contaminants and heavy metals, and effectively removes toxins from the cells. The mask improves the skin condition and gives it a healthy radiance by increasing the oxygen supply to the skin.