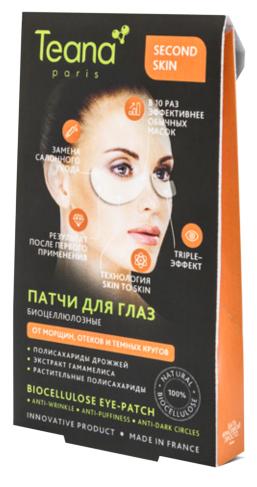

### **BIOCELLULOSE EYE-PATCH**

ANTI-WRINKLE, ANTI-PUFFINESS & ANTI-DARK CIRCLES

**Effects:** the eye patches contain highly effective components to care for the skin around the eyes. They eliminate puffiness, reduce pigmentation under the eyes and moisturize the skin, promoting the smoothing of wrinkles.

**Result:** taut and moisturized skin around the eyes, as if after a non-surgical eyelid lift.

Skin type: any.

**User instructions:** open the sachet. Remove the outer protective layers from the bio-cellulose sheet and apply the latter on cleansed skin of the lower lid from the nose outward. Remove the mask after 20 minutes and gently massage any excess serum into the skin. Recommended frequency: daily or as needed. Single use sachet.

**Active components:** yeast polysaccharides, hamamelis extract, plant polysaccharides.

MASKS

SKIN TO SKIN TECHNOLOGY

ALTERNATIVE TO BEAUTY SALON TREATMENTS

IMMEDIATE RESULT

Carton: 120 packs (2 patches per pack)