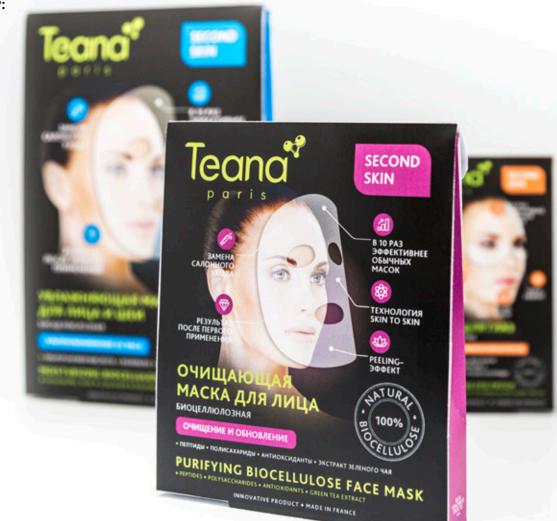

# PURIFYING BIOCELLULOSE FACE MASK

**CLEANSING AND RENEWAL** 

**Effects:** the mask cleanses the skin of all contaminants and heavy metals, and effectively removes toxins from the cells. The mask improves the skin condition and gives it a healthy radiance by increasing the oxygen supply to the skin.

Result: smooth skin, as if after a peeling.

Skin type: any.

**User instructions:** open the sachet. Remove the outer protective layers from the bio-cellulose sheet and apply the latter to a cleansed face downwards from the forehead, then adjust it around eyes and mouth. Remove the mask after 20 minutes and gently massage any excess serum into the skin. Recommended frequency: once a week during 1-2 months or as needed. Single use sachet.

**Active components:** peptides, polysaccharides, antioxidants, green tea extract.

10 TIMES MORE EFFECTIVE THAN ORDINARY MASKS

SKIN TO SKIN TECHNOLOGY

ALTERNATIVE TO BEAUTY SALON TREATMENTS

IMMEDIATE RESULT

PEELING-EFFECT

Carton: 60 packs (1 mask per pack)

Bar code: **3700705101848**Manufactured in: **France**Shelf life: **36 months** 