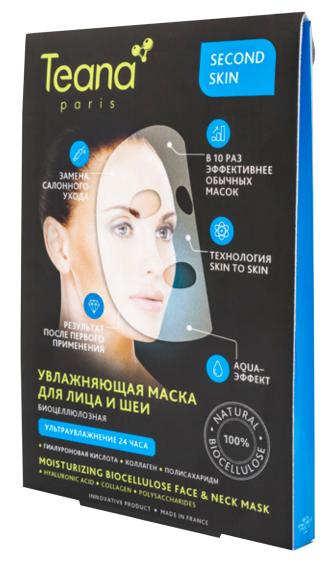

# MOISTURIZING BIOCELLULOSE FACE & NECK MASK

**24-HOUR MOISTURE** 

**Effects:** the mask forms a moisture reservoir, maintaining the skin's elasticity. Aloe vera extract softens the skin, reduces irritation and relieves the uncomfortable feeling of tight skin.

**Result:** moisturized skin, as if after mesotherapy.

**Skin type:** any.

**User instructions:** open the sachet. Remove the outer protective layers from the bio-cellulose sheet and apply the latter to a cleansed face downwards from the forehead, then adjust it around eyes and mouth. Then, apply the neck part. Remove the mask after 20 minutes and gently massage any excess serum into the skin. Recommended frequency: once a week during 1-2 months or as needed. Single use sachet.

Active components: hyaluronic acid gel, collagen, polysaccharides.

10 TIMES MORE EFFECTIVE THAN ORDINARY MASKS

SECOND SKIN

SKIN TO SKIN TECHNOLOGY

ALTERNATIVE TO BEAUTY SALON TREATMENTS

IMMEDIATE RESULT

Carton: 50 packs (1 mask per pack)