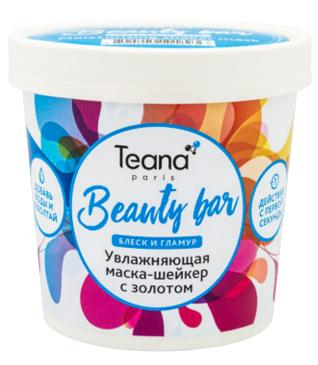

## MOISTURIZING SHAKER MASK WITH GOLDEN GLITTER

#### SPARKLE AND GLAMOUR

**Effects:** this mask improves the appearance of the skin, making it smoother and more radiant. A natural moisturizing component retains moisture in the skin, preventing dryness. The mask softens and soothes the skin, restoring its elasticity. It forms a protective layer on the skin's surface. The mask turns into a gel on contact with water.

**Result:** an instant sensation of comfort and radiant skin.

**Skin type:** any.

**User instructions:** pour 60 ml of warm water in the shaker and shake vigorously until the mixture is smooth. Apply immediately to the face avoiding the eye contour. Rinse off after 10-15 minutes.

- Evens the texture of the skin;
- Gives the skin a glamorous glow;
- Moisturizes.

Carton: **36 pieces** 

Bar code: **3700705101893**Manufactured in: **France**Shelf life: **36 months** 

Volume: 15 g