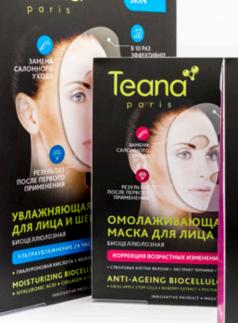

### Second Skin — your personal beauty salon

# Biocellulose masks Second Skin are an alternative to professional skincare treatments

### Skin to Skin technology:

- Masks fit like a second skin, replicating the facial contour without sliding;
- Tight adherence ensures a lympho-drainage effect;
- Air blockage in the upper layers of the mask ensures deeper penetration of the serum into the skin.

# ANTI-AGING BIOCELLULOSE FACE & NECK MASK

**CORRECTION OF AGE-RELATED CHANGES** 

**Effects:** the mask's revolutionary formula is designed to correct age-related changes in the skin. The active ingredients launch a self-rejuvenation process in the skin cells.

**Result:** the skin is more even, younger, and without the pronounced signs of aging, as if after biorevitalization.

Skin type: any.

**User instructions:** open the sachet. Remove the outer protective layers from the bio-cellulose sheet and apply the latter to a cleansed face downwards from the forehead, then adjust it around eyes and mouth. Remove the mask after 20 minutes and gently massage any excess serum into the skin. Recommended frequency: once a week during 1-2 months or as needed. Single use sachet.