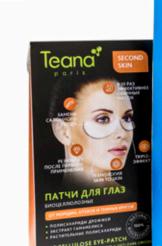

### **BIOCELLULOSE EYE-PATCH**

ANTI-WRINKLE, ANTI-PUFFINESS & ANTI-DARK CIRCLES

**Effects:** the eye patches contain highly effective components to care for the skin around the eyes. They eliminate puffiness, reduce pigmentation under the eyes and moisturize the skin, promoting the smoothing of wrinkles.

**Result:** taut and moisturized skin around the eyes, as if after a non-surgical eyelid lift.

Skin type: any.

**User instructions:** open the sachet. Remove the outer protective layers from the bio-cellulose sheet and apply the latter on cleansed skin of the lower lid from the nose outward. Remove the mask after 20 minutes and gently massage any excess serum into the skin. Recommended frequency: daily or as needed. Single use sachet.

**Active components:** yeast polysaccharides, hamamelis extract, plant polysaccharides.

MASKS

SKIN TO SKIN TECHNOLOGY

ALTERNATIVE TO BEAUTY SALON TREATMENTS

IMMEDIATE RESULT

Carton: 120 packs (2 patches per pack)