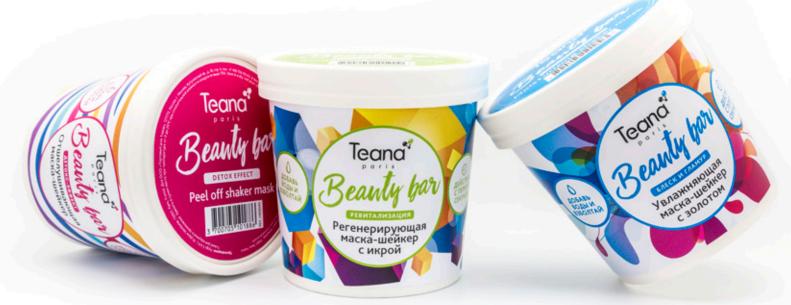

### Shaker masks Beauty bar — your personal beauty salon

Beauty par

The latest achievement across pharmacology, biology and cosmetology: thanks to the unique technology of fine grinding, these powder masks quickly dissolve in water allowing a smooth application and an easy removal.

- Immediate results
- Easy-to-use
- Professional treatment effect

## MOISTURIZING SHAKER MASK WITH GOLDEN GLITTER

#### SPARKLE AND GLAMOUR

**Effects:** this mask improves the appearance of the skin, making it smoother and more radiant. A natural moisturizing component retains moisture in the skin, preventing dryness. The mask softens and soothes the skin, restoring its elasticity. It forms a protective layer on the skin's surface. The mask turns into a gel on contact with water.

### **PEELING SHAKER MASK**

#### **DETOX EFFECT**

**Effects:** this peeling shaker mask is based on brown algae and charcoal powder and is enriched with phytic acid, biotin and sunflower extract. It cleanses pores of dirt and toxins, removes dead cells, softens and restores the skin's velvety smoothness giving a uniform healthy complexion. It is especially recommended for combination and oily skin.

## REVITALIZING SHAKER MASK WITH CAVIAR EXTRACT

#### REGENERATION

**Effects:** this mask is rich in amino acids, vitamins, fatty acids (omega-3) and is able to immediately activate the skin's regeneration and revitalization processes. Active algae substances moisturize the skin, slow aging and have an anti-puffiness effect. Bisabolol strengthens the skin's protective functions and promotes its quick rejuvenation.