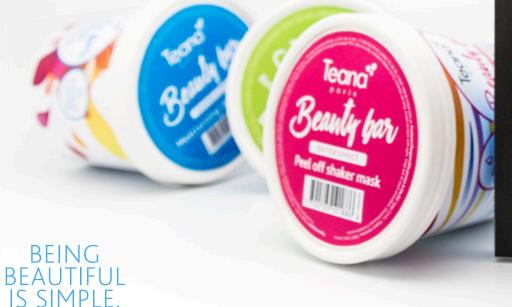

### Shaker masks Beauty bar — your personal beauty salon

Beauty par

The latest achievement across pharmacology, biology and cosmetology: thanks to the unique technology of fine grinding, these powder masks quickly dissolve in water allowing a smooth application and an easy removal.

- Immediate results
- Easy-to-use
- Professional treatment effect

Narrows the pores;

BEING

BEAUTIFUL

IS SIMPLE.

**TEANA** 

- Aligns the tone of the face;
- Helps get rid of blackheads.

Carton: 36 pieces

Bar code: 3700705101886
Manufactured in: France
Shelf life: 36 months