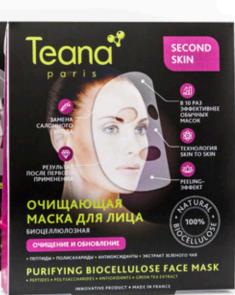

# PURIFYING BIOCELLULOSE FACE MASK

**CLEANSING AND RENEWAL** 

**Effects:** the mask cleanses the skin of all contaminants and heavy metals, and effectively removes toxins from the cells. The mask improves the skin condition and gives it a healthy radiance by increasing the oxygen supply to the skin.

Result: smooth skin, as if after a peeling.

Skin type: any.

**User instructions:** open the sachet. Remove the outer protective layers from the bio-cellulose sheet and apply the latter to a cleansed face downwards from the forehead, then adjust it around eyes and mouth. Remove the mask after 20 minutes and gently massage any excess serum into the skin. Recommended frequency: once a week during 1-2 months or as needed. Single use sachet.

**Active components:** peptides, polysaccharides, antioxidants, green tea extract.

10 TIMES MORE EFFECTIVE THAN ORDINARY MASKS

SKIN TO SKIN TECHNOLOGY

ALTERNATIVE TO BEAUTY SALON TREATMENTS

IMMEDIATE RESULT

PEELING-EFFECT

Carton: 60 packs (1 mask per pack)

Bar code: **3700705101848**Manufactured in: **France**Shelf life: **36 months** 