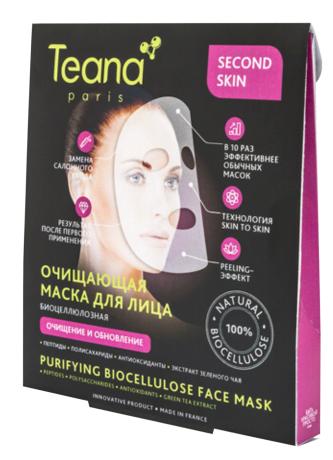

# PURIFYING BIOCELLULOSE FACE MASK

**CLEANSING AND RENEWAL** 

**Effects:** the mask cleanses the skin of all contaminants and heavy metals, and effectively removes toxins from the cells. The mask improves the skin condition and gives it a healthy radiance by increasing the oxygen supply to the skin.

Result: smooth skin, as if after a peeling.

Skin type: any.

**User instructions:** open the sachet. Remove the outer protective layers from the bio-cellulose sheet and apply the latter to a cleansed face downwards from the forehead, then adjust it around eyes and mouth. Remove the mask after 20 minutes and gently massage any excess serum into the skin. Recommended frequency: once a week during 1-2 months or as needed. Single use sachet.

**Active components:** peptides, polysaccharides, antioxidants, green tea extract.

10 TIMES MORE EFFECTIVE THAN ORDINARY MASKS

SKIN TO SKIN TECHNOLOGY

ALTERNATIVE TO BEAUTY SALON TREATMENTS

IMMEDIATE RESULT

PEELING-EFFECT

Carton: 60 packs (1 mask per pack)

Bar code: **3700705101848**Manufactured in: **France**Shelf life: **36 months** 