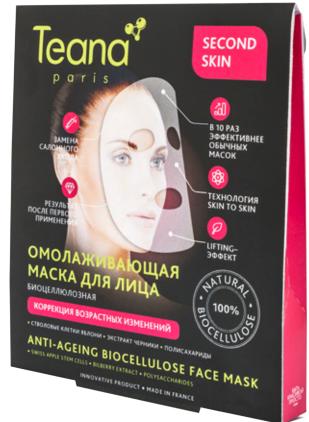

# ANTI-AGING BIOCELLULOSE FACE & NECK MASK

**CORRECTION OF AGE-RELATED CHANGES** 

**Effects:** the mask's revolutionary formula is designed to correct age-related changes in the skin. The active ingredients launch a self-rejuvenation process in the skin cells.

**Result:** the skin is more even, younger, and without the pronounced signs of aging, as if after biorevitalization.

Skin type: any.

**User instructions:** open the sachet. Remove the outer protective layers from the bio-cellulose sheet and apply the latter to a cleansed face downwards from the forehead, then adjust it around eyes and mouth. Remove the mask after 20 minutes and gently massage any excess serum into the skin. Recommended frequency: once a week during 1-2 months or as needed. Single use sachet.

**Active components:** swiss apple stem cells, bilberry extract, polysaccharides.

MASKS

Carton: **60 packs (1 mask per pack)**Bar code: **3700705101879**Manufactured in: **France** 

Shelf life: 36 months