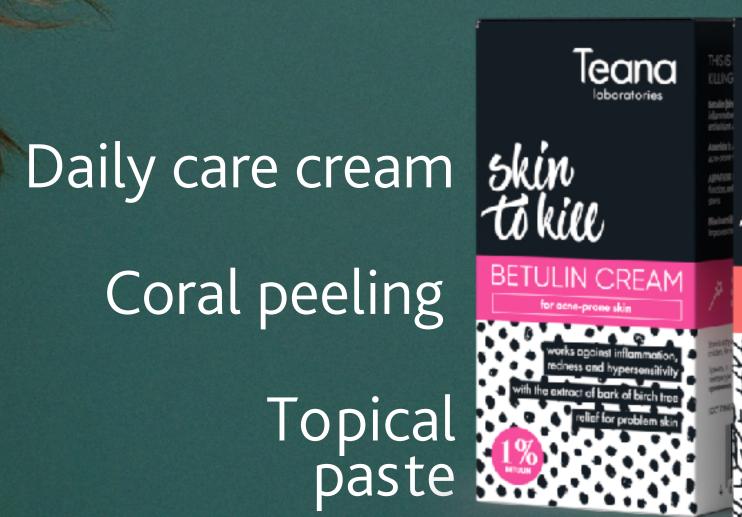

#### OUR OFFERING

Natural anti-inflammation and acne protection! Problem skin CAN be beautiful! Do not hide your face, just take care of it!

3 steps to smooth skin.

Coral peeling

3 SKUs

#### **BETULIN CREAM**For acne-prone skin

- Recovery product for problem skin
- Anti-inflammation, redness and sensitivity protection
- Contains 1% of Betulin (Birchbark Extract)

**BETULIN** (BIRCHBARK EXTRACT) SUPPRESSES INFLAMMATORY MEDIATORS, HAS A PRONOUNCED ANTIOXIDANT EFFECT AND RECOVERS INFLAMED SKIN.

#### CORAL PEEL With Edelweiss and papain

- Salon peeling effect
- Anti-inflammation protection and moisturizing
- Even skin tone
- Reduces pitted acne scars

**NATURAL CORAL POWDER** GENTLY EXFOLIATES DEAD SKIN CELLS, ENHANCES REGENERATION AND MICROCIRCULATION. HELPS TO GET RID OF PITTED ACNE SCARS AND UNEVEN PIGMENTATION, IMPROVE COMPLEXION AND MAKE SKIN FRESH AND SMOOTH.