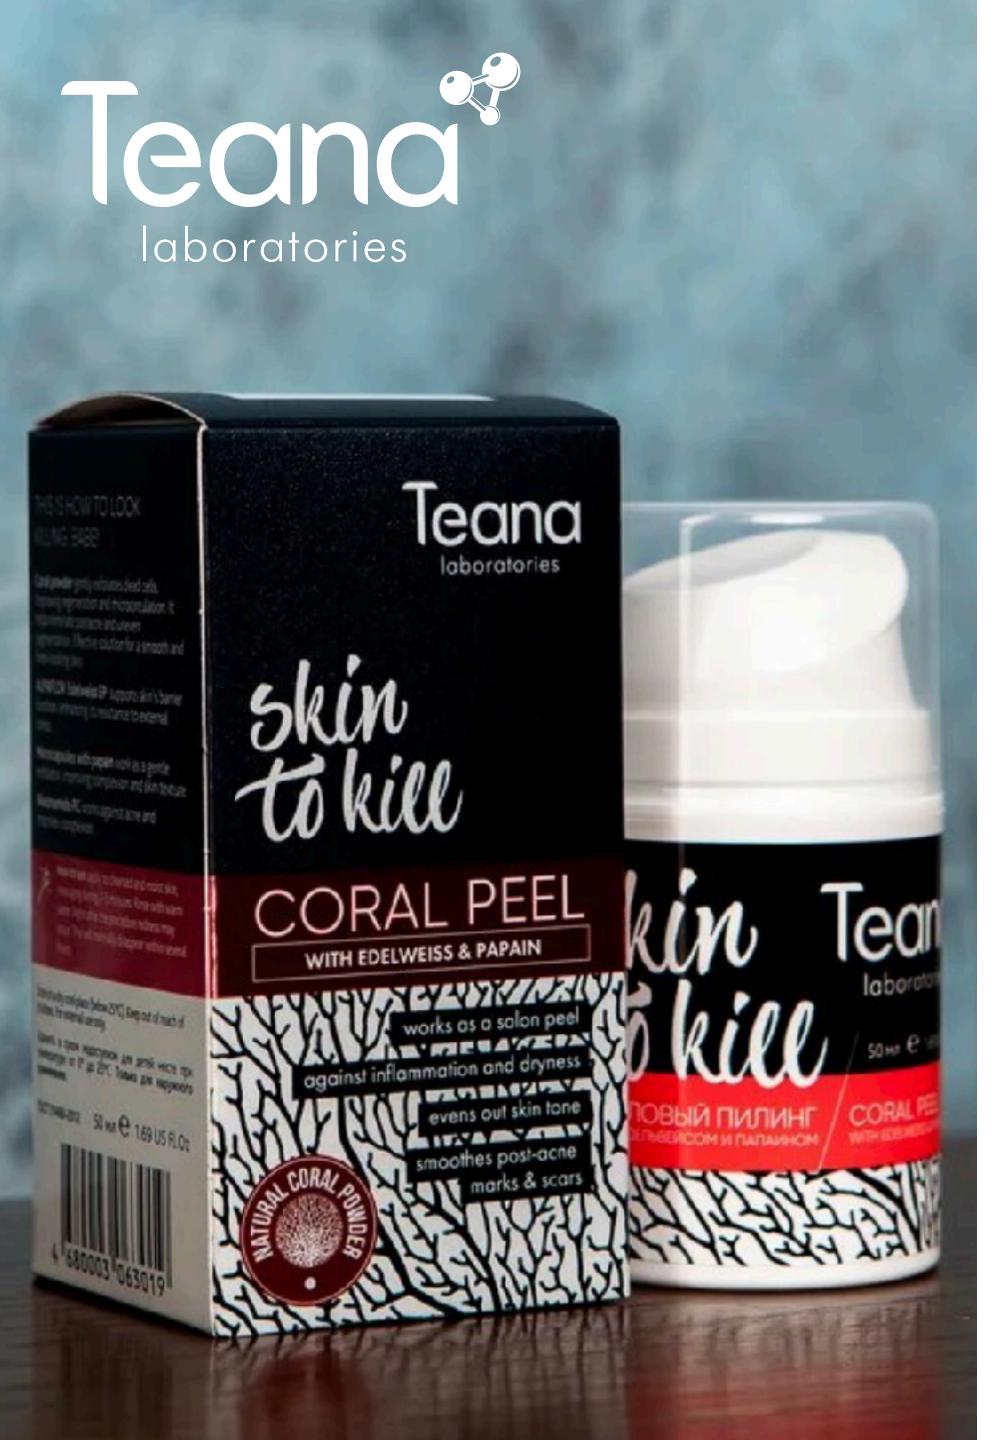

#### CORAL PEEL With Edelweiss and papain

- Salon peeling effect
- Anti-inflammation protection and moisturizing
- Even skin tone
- Reduces pitted acne scars

**NATURAL CORAL POWDER** GENTLY EXFOLIATES DEAD SKIN CELLS, ENHANCES REGENERATION AND MICROCIRCULATION. HELPS TO GET RID OF PITTED ACNE SCARS AND UNEVEN PIGMENTATION, IMPROVE COMPLEXION AND MAKE SKIN FRESH AND SMOOTH.

**EDELWEISS EXTRACT** SUPPORTS THE SKIN BARRIER FUNCTION BY IMPROVING RESISTANCE TO EXTERNAL STRESSES.

PAPAIN GENTLY EXFOLIATES, IMPROVES COMPLEXION AND SKIN TEXTURE.

**NIACINAMIDE** HAS AN ANTI-ACNE EFFECT AND IMPROVES COMPLEXION.

Instructions: apply a sufficient amount of peeling to clean, slightly wet skin and massage your face for 2-5 minutes. Rinse with warm water. Redness may appear immediately after applying the peeling. It is generally disappear within a few hours.

**Shelf life:** 36 months

Volume: 50 mL