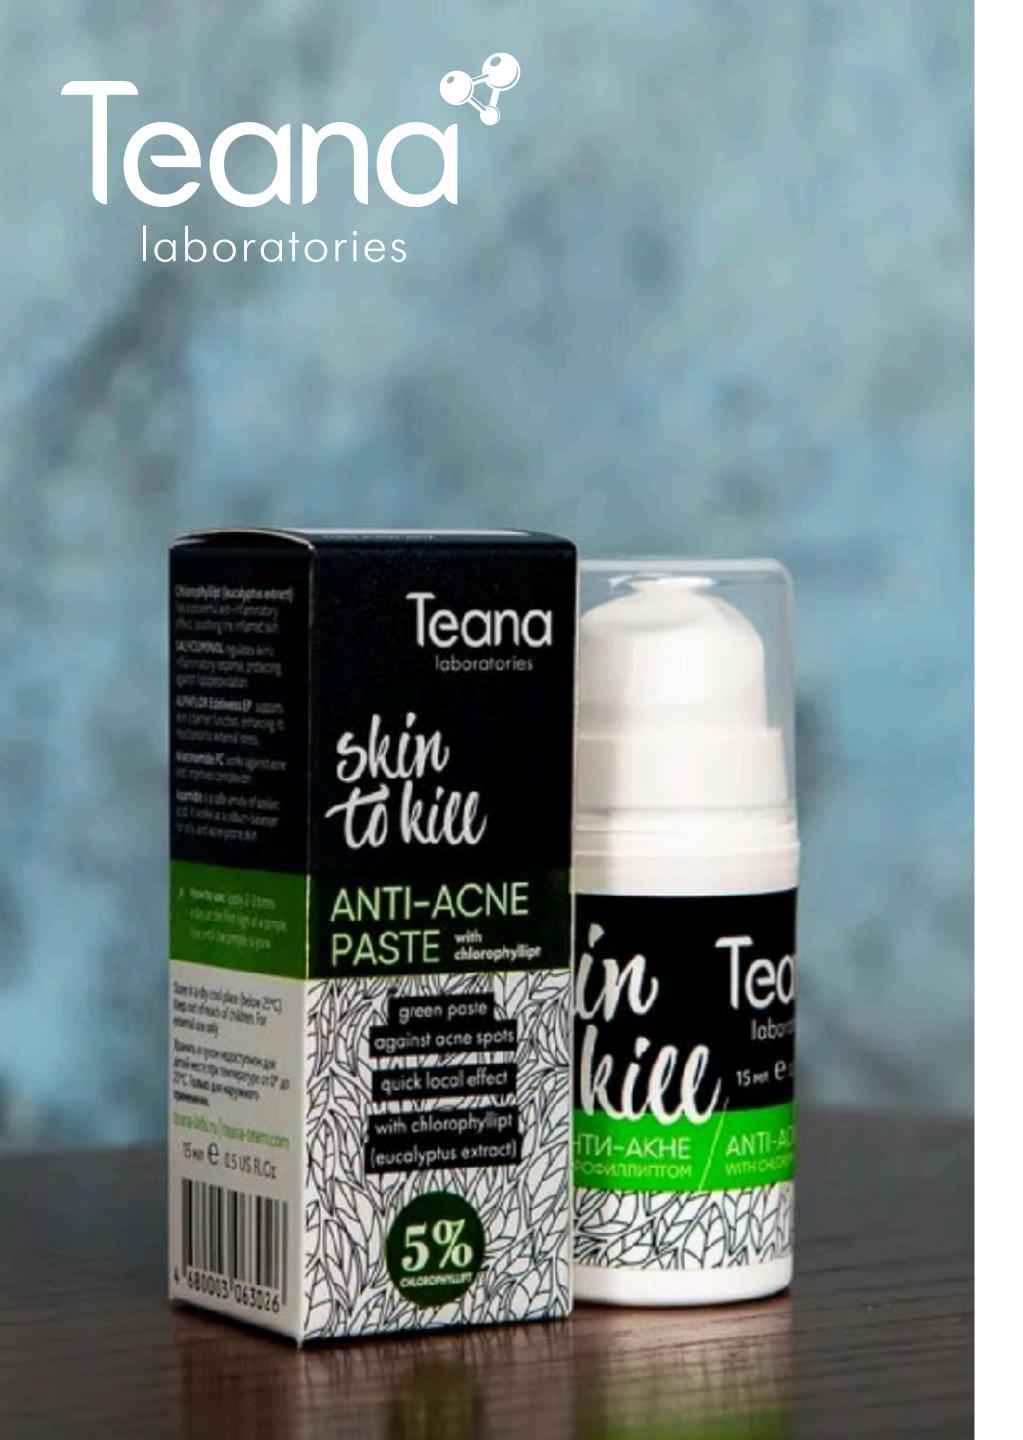

## It is your way to killing beauty!

### ANTI-ACNE PASTE With Chlorophyllipt

- Topical emergency effect
- Anti-eruption green paste
- Contains 5% of Chlorophyllipt

**CHLOROPHYLLIPT** (EUCALYPTUS EXTRACT) HAS A STRONG ANTI-INFLAMMATORY EFFECT AND SOOTHES INFLAMED SKIN.

**SALYCUMINOL** REGULATES THE INFLAMMATORY SKIN RESPONSE AND PROTECTS FROM LIPID PEROXIDATION.

**EDELWEISS EXTRACT** SUPPORTS THE SKIN BARRIER FUNCTION BY IMPROVING RESISTANCE TO EXTERNAL STRESSES.

**NIACINAMIDE** HAS AN ANTI-ACNE EFFECT AND IMPROVES COMPLEXION.

**AZAMIDE** IS AN AZELAIC ACID AMIDE. IT BALANCES THE PRODUCTION OF SEBUM IN OILY AND PROBLEM SKIN.

**Instructions:** locally apply the paste 2-3 times a day at first signs of inflammation. Apply until the inflammation is gone.

**Shelf life:** 36 months

Volume: 15 mL

COMPETITIVE ADVANTAGES OF SKIN TO KILL PRODUCTS

Natural anti-acne extracts combined with innovative ingredients

Open formulations; we indicate the percentage of added key ingredients