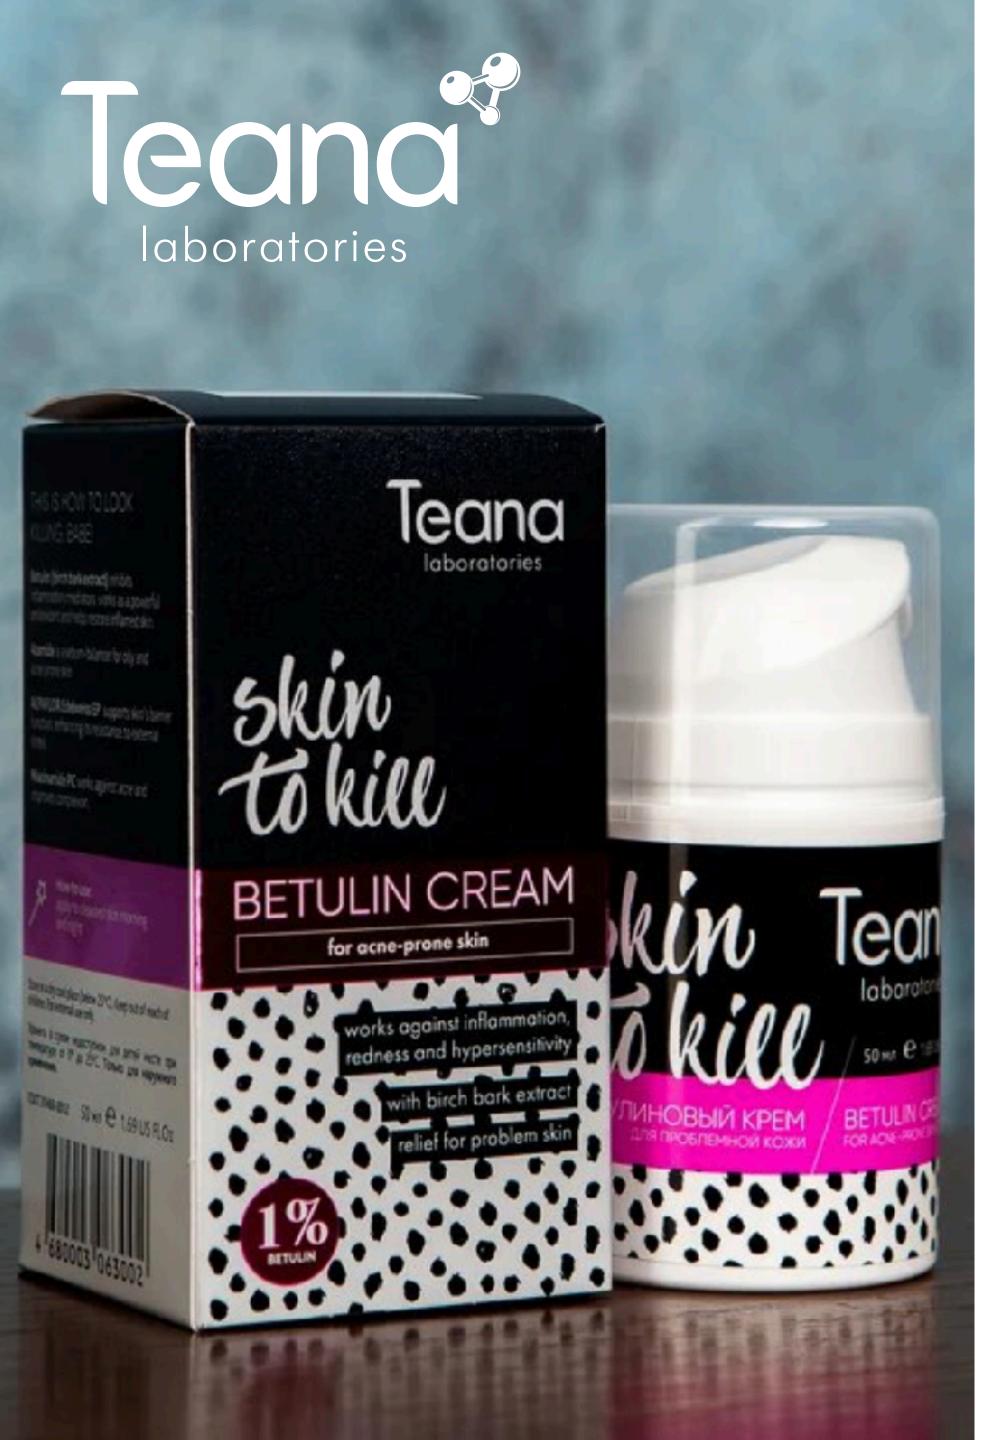

# It is your way to killing beauty!

#### **BETULIN CREAM**For acne-prone skin

- Recovery product for problem skin
- Anti-inflammation, redness and sensitivity protection
- Contains 1% of Betulin (Birchbark Extract)

**BETULIN** (BIRCHBARK EXTRACT) SUPPRESSES INFLAMMATORY MEDIATORS, HAS A PRONOUNCED ANTIOXIDANT EFFECT AND RECOVERS INFLAMED SKIN.

**AZAMIDE IMPROVES THE SEBUM BALANCE IN OILY AND PROBLEM SKIN.** 

**EDELWEISS EXTRACT** SUPPORTS THE SKIN BARRIER FUNCTION BY IMPROVING RESISTANCE TO EXTERNAL STRESSES.

**NIACINAMIDE** HAS AN ANTI-ACNE EFFECT AND IMPROVES COMPLEXION.

**Instructions**: apply to clean skin in the morning and evening.

**Shelf life:** 36 months

Volume: 50 mL