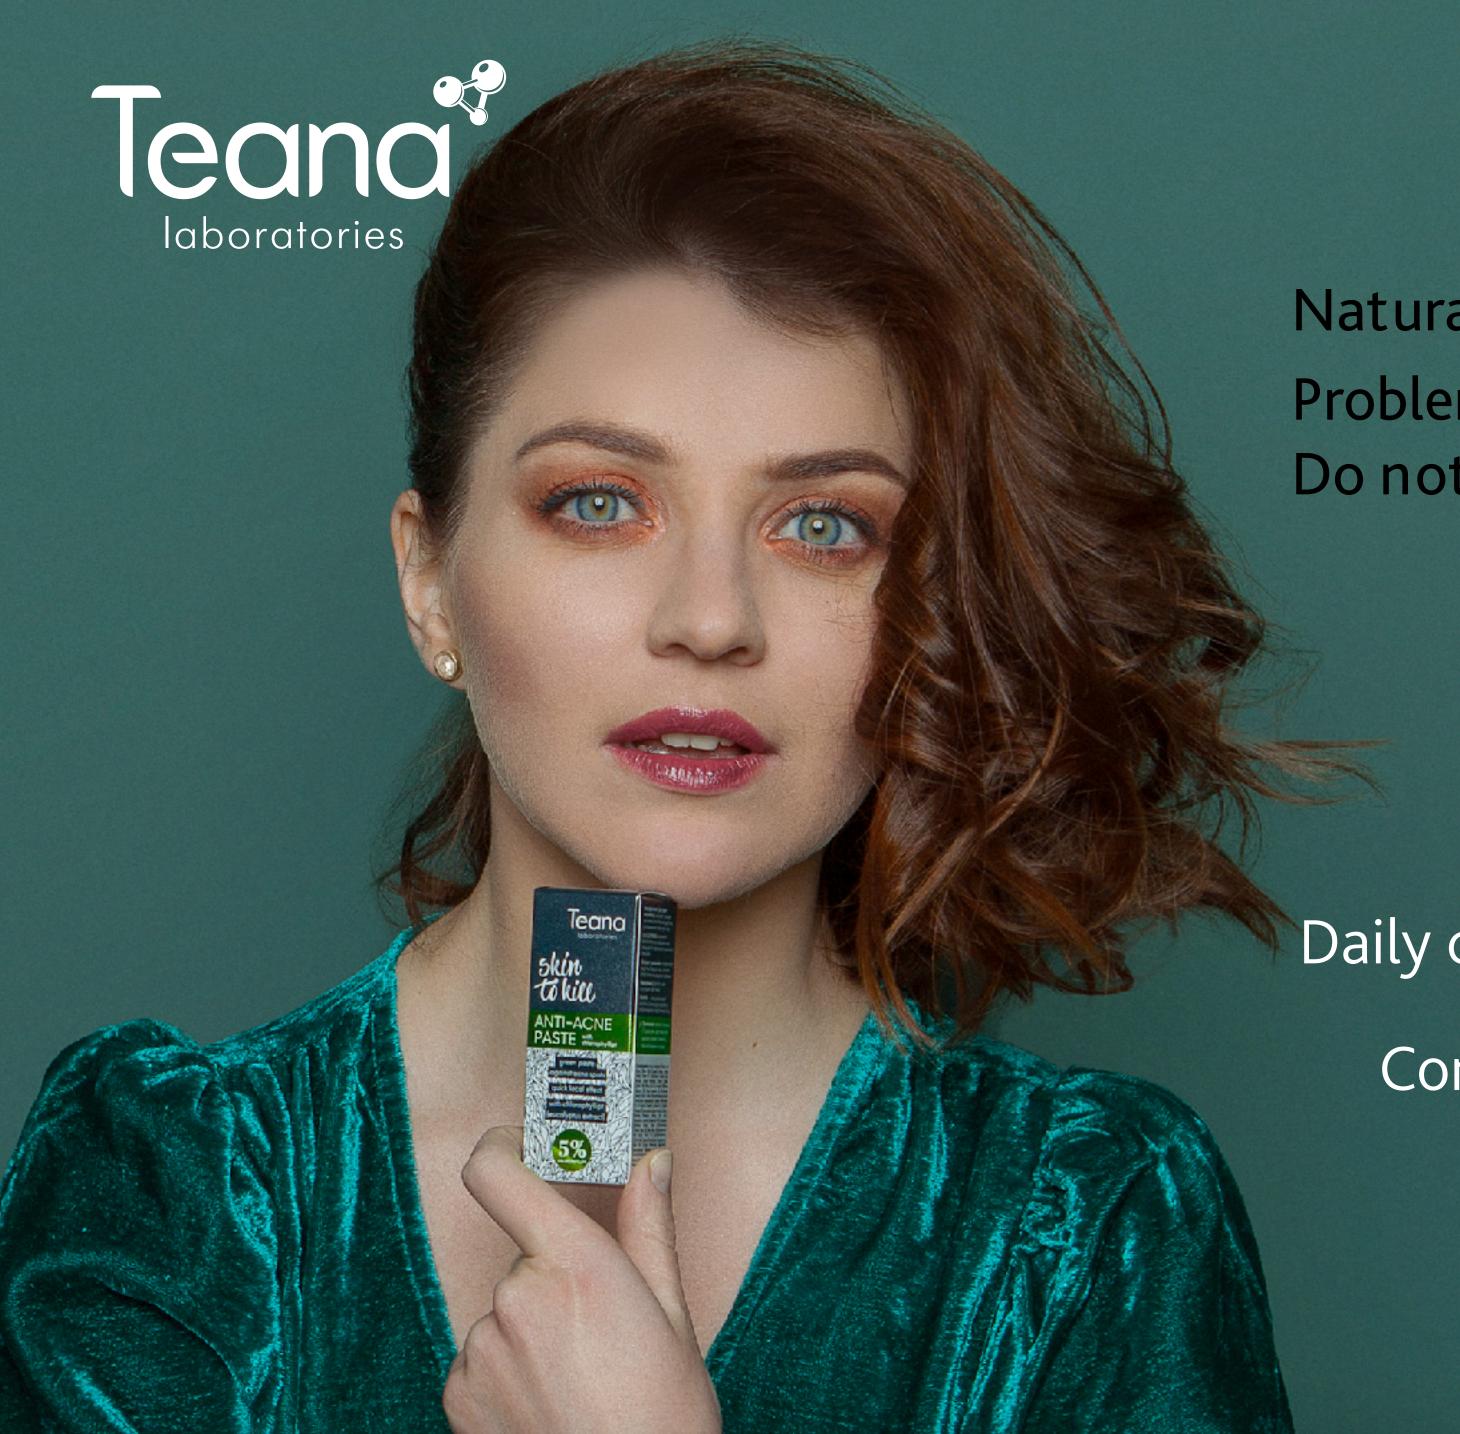

#### OUR OFFERING

Natural anti-inflammation and acne protection! Problem skin CAN be beautiful! Do not hide your face, just take care of it!

3 steps to smooth skin.

Coral peeling

3 SKUs

### ANTI-ACNE PASTE With Chlorophyllipt

- Topical emergency effect
- Anti-eruption green paste
- Contains 5% of Chlorophyllipt

**CHLOROPHYLLIPT** (EUCALYPTUS EXTRACT) HAS A STRONG ANTI-INFLAMMATORY EFFECT AND SOOTHES INFLAMED SKIN.