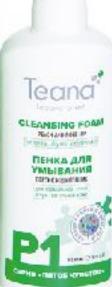

# P1 CLEANSING FOAM

Peach and rose hip

# For normal, dry and sensitive skin

Gently cleanses the skin

Soothes

**Softens** 

Formulation with micelles