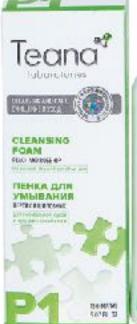

# P1 CLEANSING FOAM

Peach and rose hip

# For normal, dry and sensitive skin

Gently cleanses the skin

Soothes

**Softens** 

Formulation with micelles