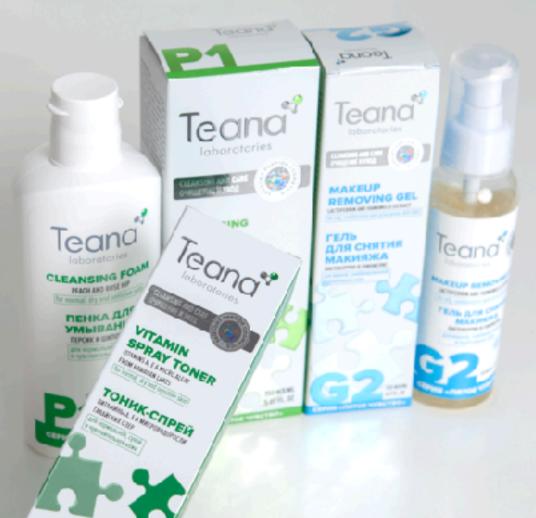

# P1 CLEANSING FOAM

Peach and rose hip

# P2 CLEANSING FOAM Lactoferrin and heather

# **G1 MAKEUP REMOVING GEL**

Peach extract & micro algae from Hawaiian lakes

# **G2 MAKEUP REMOVING GEL**

Lactoferrin and hamamelis extract

# **T1 VITAMIN SPRAY TONER**

Vitamins A, E & micro algae from Hawaiian lakes

For normal, dry and sensitive skin

Revitalizes the skin

Refreshes immediately

**Nourishes** 

Formulation with vitamins