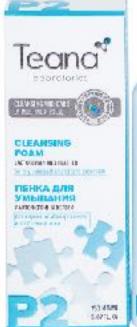

# P2 CLEANSING FOAM Lactoferrin and heather

# For oily, combination and acne-prone skin

Gently cleanses the skin

Regulates sebum production

Reduces inflammation

Formulation with micelles