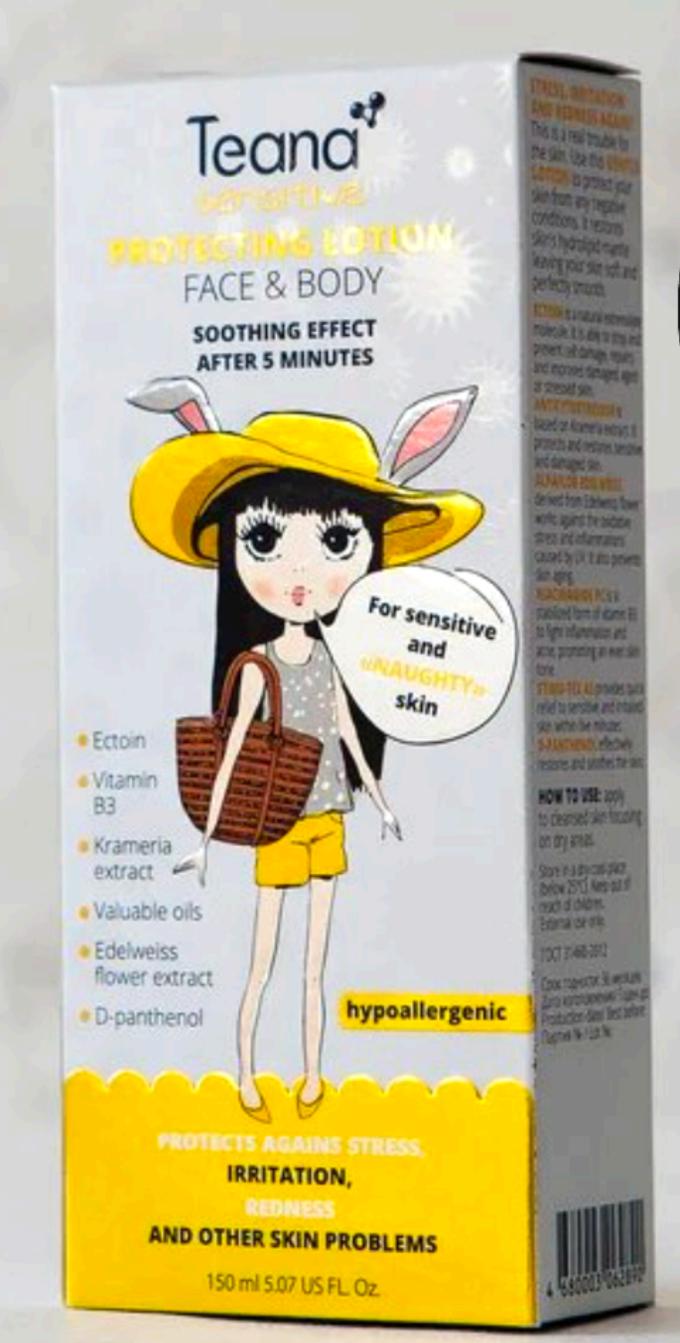

# PROTECTING LOTION

Stress, irritation and redness again? This is a real trouble for the skin. Use this gentle lotion to protect your skin from any negative conditions. It restores skin's hydrolipid mantle leaving your skin soft and perfectly smooth.

#### **ACTIVE INGREDIENTS**

Ectoin protect from stress cell damage.

**AntiCytoStressor** (Krameria extract) restores sensitive and damaged skin.

**Alpaflor Edelweiss** (Edelweiss flower extract) works against the oxidative stress and inflammations caused by UV.

**Niacinamide PC** is a stabilized form of vitamin B3 to fight inflammation and acne, and promote an even skin tone.

**Stimu-Tex AS** provides quick relief to sensitive and irritated skin within five minutes.

**D-panthenol** effectively restores and soothes the skin.

Antioxidant and UV-protection without irritating filters.

Quick relief for irritated skin within 5 minutes.

Face & body care.

For sensitive skin of any type (dry to oily).

**How to use:** apply to cleansed skin focusing on dry areas.

150 ml 5.07 US Fl.Oz.