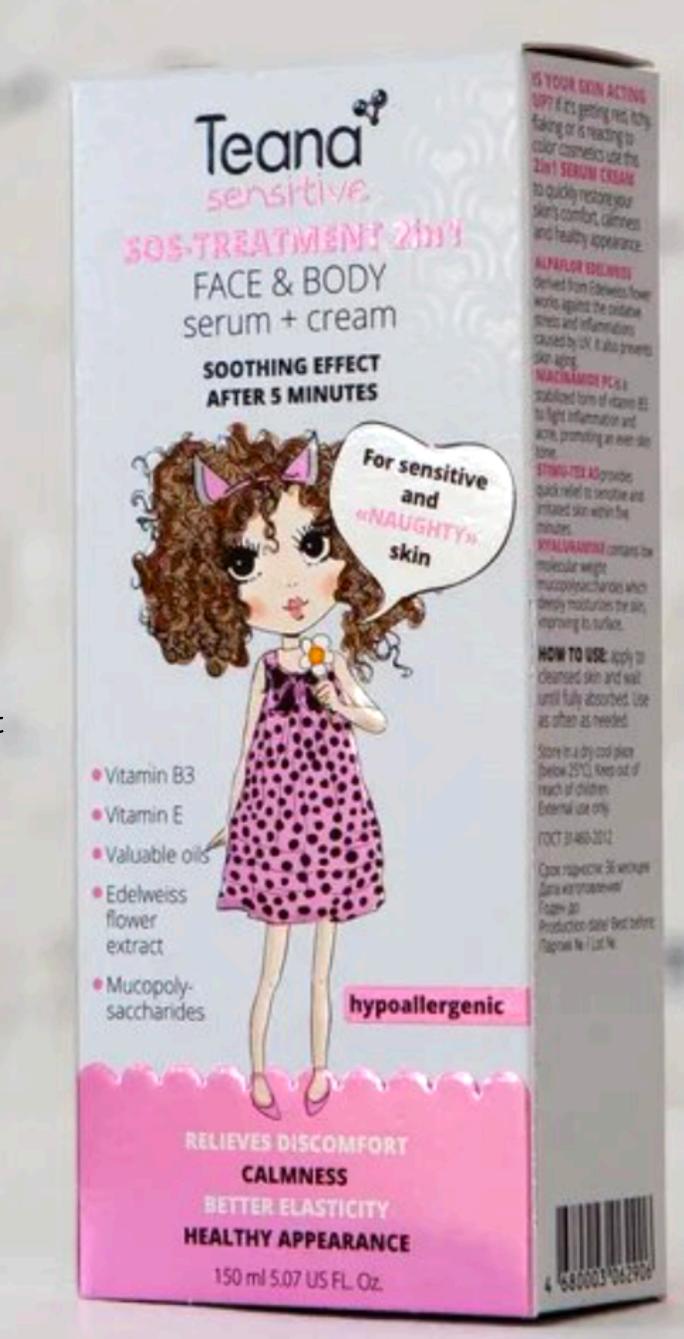

# **SOS-TREATMENT 2IN1**

Is your skin acting up? If it's getting red, itchy, flaking or is reacting to color cosmetics use this 2in1 serum cream to quickly restore your skin's comfort, calmness and healthy appearance.

#### **ACTIVE INGREDIENTS**

**Alpaflor Edelweiss** derived from Edelweiss flower works against the oxidative stress and inflammations caused by UV. It also prevents skin aging.

Niacinamide PC is a stabilized form of vitamin B3 to fight inflammation and acne, and promote an even skin tone.

**Stimu-Tex AS** provides quick relief to sensitive and irritated skin within five minutes.

**Hyaluramine** contains low molecular weight mucopolysaccharides which deeply moisturizes the skin, improving its surface.

Serum & cream 2in1

Quick relief for irritated skin within 5 minutes

Face & body care

For sensitive skin of any type (dry to oily)

Apply as often as needed

**How to use:** apply to cleansed skin and wait until fully absorbed. Use as often as needed.

150 ml 5.07 US Fl.Oz.