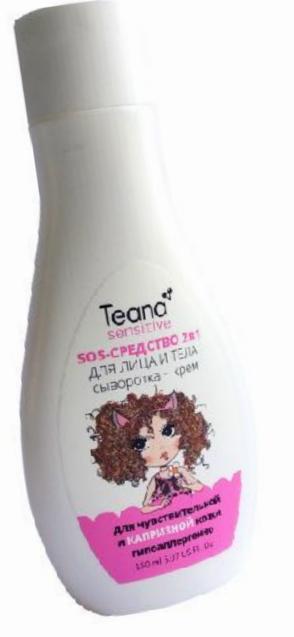

#### SOS-TREATMENT 2B1

- Serum + cream.
- Reduces the main symptoms of reactive skin in five minutes.
- Suitable for face and body.
- For any type of sensitive skin: from very dry to oily.
- It can be applied as often as necessary during the day.

# **SOS-TREATMENT 2IN1**

Is your skin acting up? If it's getting red, itchy, flaking or is reacting to color cosmetics use this 2in1 serum cream to quickly restore your skin's comfort, calmness and healthy appearance.

Serum & cream 2in1

Quick relief for irritated skin within 5 minutes

Face & body care

For sensitive skin of any type (dry to oily)

Apply as often as needed

**How to use:** apply to cleansed skin and wait until fully absorbed. Use as often as needed.

150 ml 5.07 US Fl.Oz.