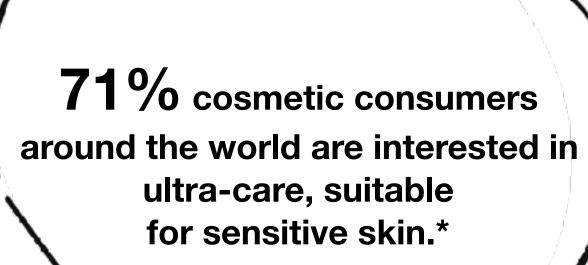

#### **SYMPTOMS:**

Redness, burning or stinging, itching, tightness, discomfort, desquamation, heterogeneity of microrelief, inflammation, or pain.

The queries for "sensitive skin" is increasing as well as queries for "cosmetics for sensitive skin" among internet users. That shows the growing interest for this segment.