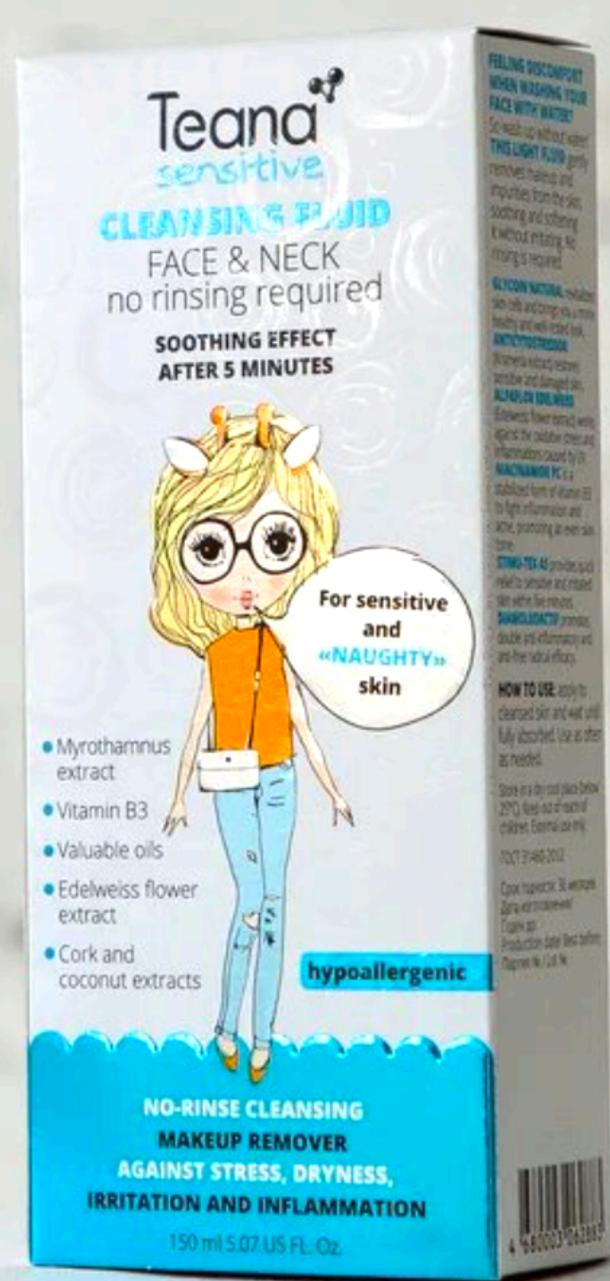

# **CLEANSING FLUID**

Feeling discomfort when washing your face with water? So wash up without water! This light fluid gently removes makeup and impurities from the skin, soothing and softening it without irritating. No rinsing is required.

#### **ACTIVE INGREDIENTS**

**Glycoin natural** revitalizes skin cells and brings you a more healthy and well-rested look.

**AntiCytoStressor** (Krameria extract) restores sensitive and damaged skin.

**Alpaflor Edelweiss** (Edelweiss flower extract) works against the oxidative stress and inflammations caused by UV.

**Niacinamide PC** is a stabilized form of vitamin B3 to fight inflammation and acne, and promote an even skin tone.

**Stimu-Tex AS** provides quick relief to sensitive and irritated skin within five minutes.

**DIAMOLEOACTIF** promotes double anti-inflammatory and anti-free radical efficacy.

No rinsing required

Everyday cleansing and makeup removing

Soft cleansing ingredients do not irritate the skin

Cleanse & care

**How to use:** apply to dry face and neck gently massaging. Wipe off with a cotton pad or cloth removing makeup and dirt. Repeat until the cotton pad remains perfectly clean.

150 ml 5.07 US Fl.Oz.