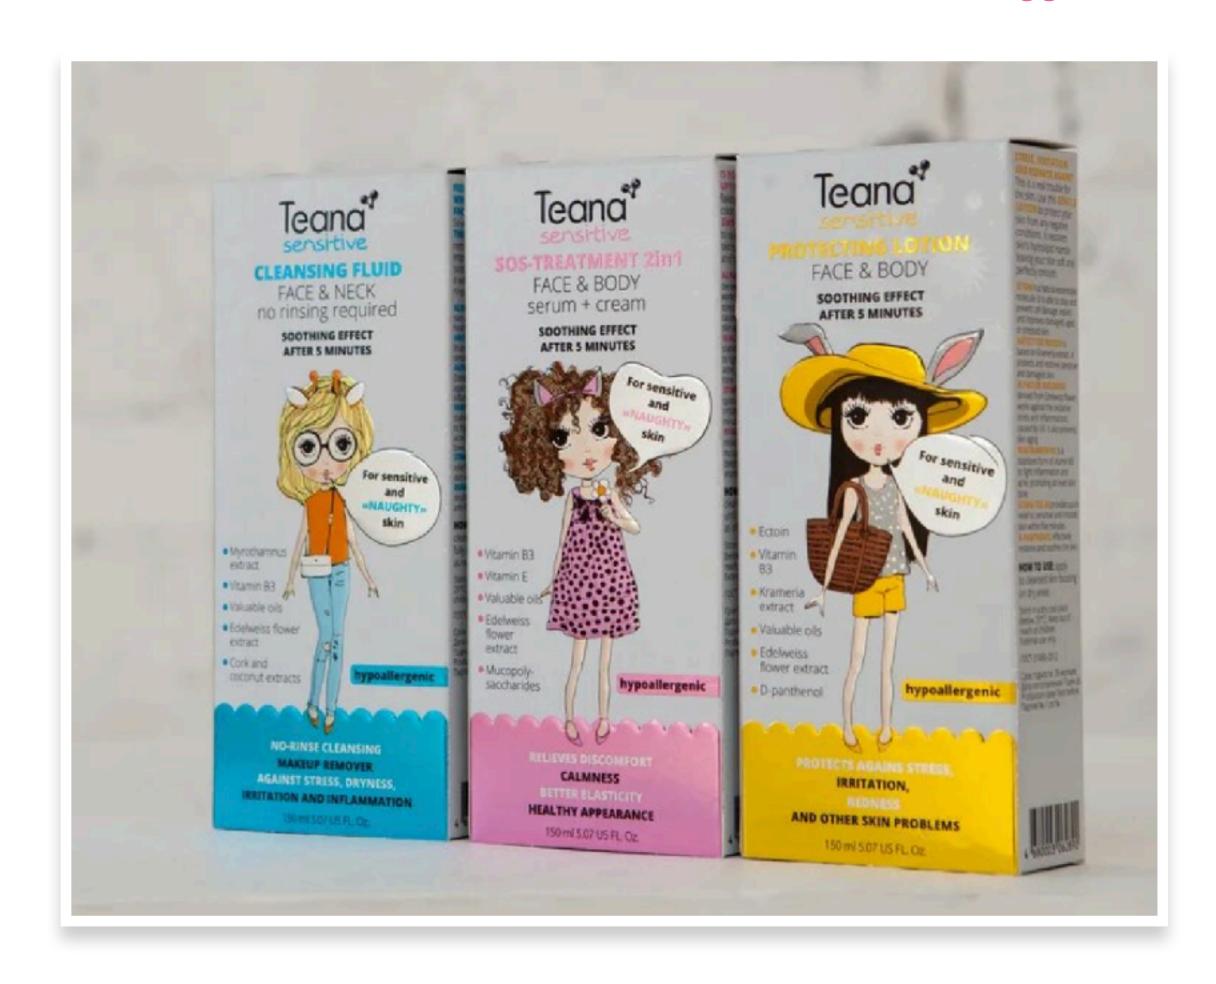

## **3 PRODUCTS**

#### CLEANSING FLUID

- Requires no rinsing with water.
- Suitable for makeup removal and daily cleansing.
- Soft cleansing ingredients do not irritate skin.
- Cleansing + care.

#### SOS-TREATMENT 2B1

- Serum + cream.
- Reduces the main symptoms of reactive skin in five minutes.
- Suitable for face and body.
- For any type of sensitive skin: from very dry to oily.
- It can be applied as often as necessary during the day.

#### PROTECTING LOTION

- Suitable for face and body.
- For any type of sensitive skin: from very dry to oily.
- Safe protection from external influences for delicate skin.
- Reliable protection against UV damage without irritating filters.