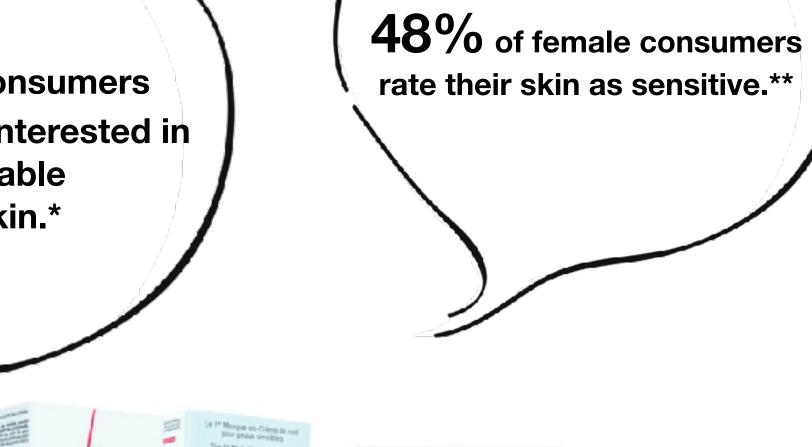

However, people with sensitive skin need special care products both for their face and body.

#### Key needs of the target audience:

- effectiveness for sensitive skin at an affordable price;
- suitable amount/format for face and body;
- skincare regimen within one brand.