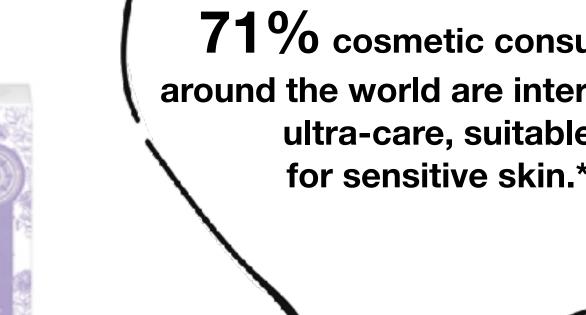

#### **SYMPTOMS:**

Redness, burning or stinging, itching, tightness, discomfort, desquamation, heterogeneity of microrelief, inflammation, or pain.

The queries for "sensitive skin" is increasing as well as queries for "cosmetics for sensitive skin" among internet users. That shows the growing interest for this segment.