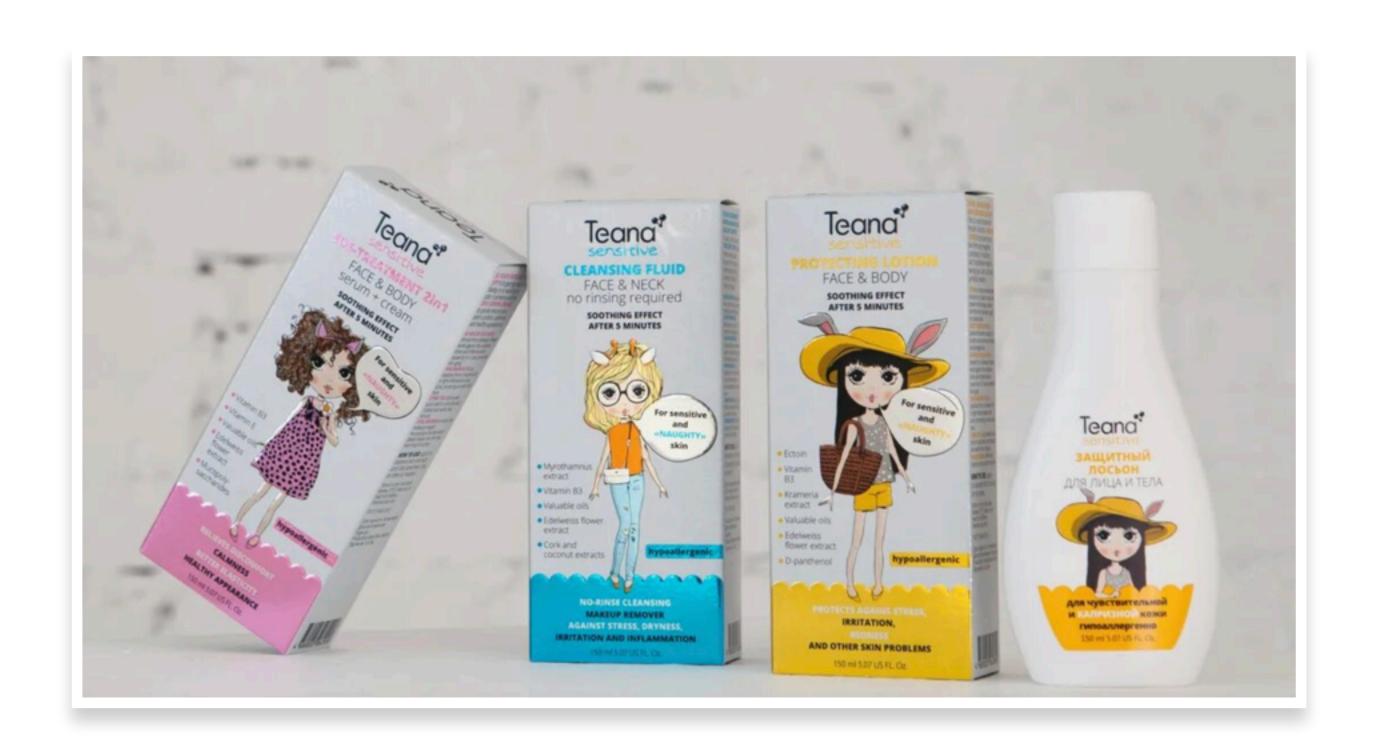

## **3 PRODUCTS**

#### CLEANSING FLUID

- Requires no rinsing with water.
- Suitable for makeup removal and daily cleansing.
- Soft cleansing ingredients do not irritate skin.
- Cleansing + care.

#### SOS-TREATMENT 2B1

- Serum + cream.
- Reduces the main symptoms of reactive skin in five minutes.
- Suitable for face and body.
- For any type of sensitive skin: from very dry to oily.
- It can be applied as often as necessary during the day.

#### PROTECTING LOTION

- Suitable for face and body.
- For any type of sensitive skin: from very dry to oily.
- Safe protection from external influences for delicate skin.
- Reliable protection against UV damage without irritating filters.