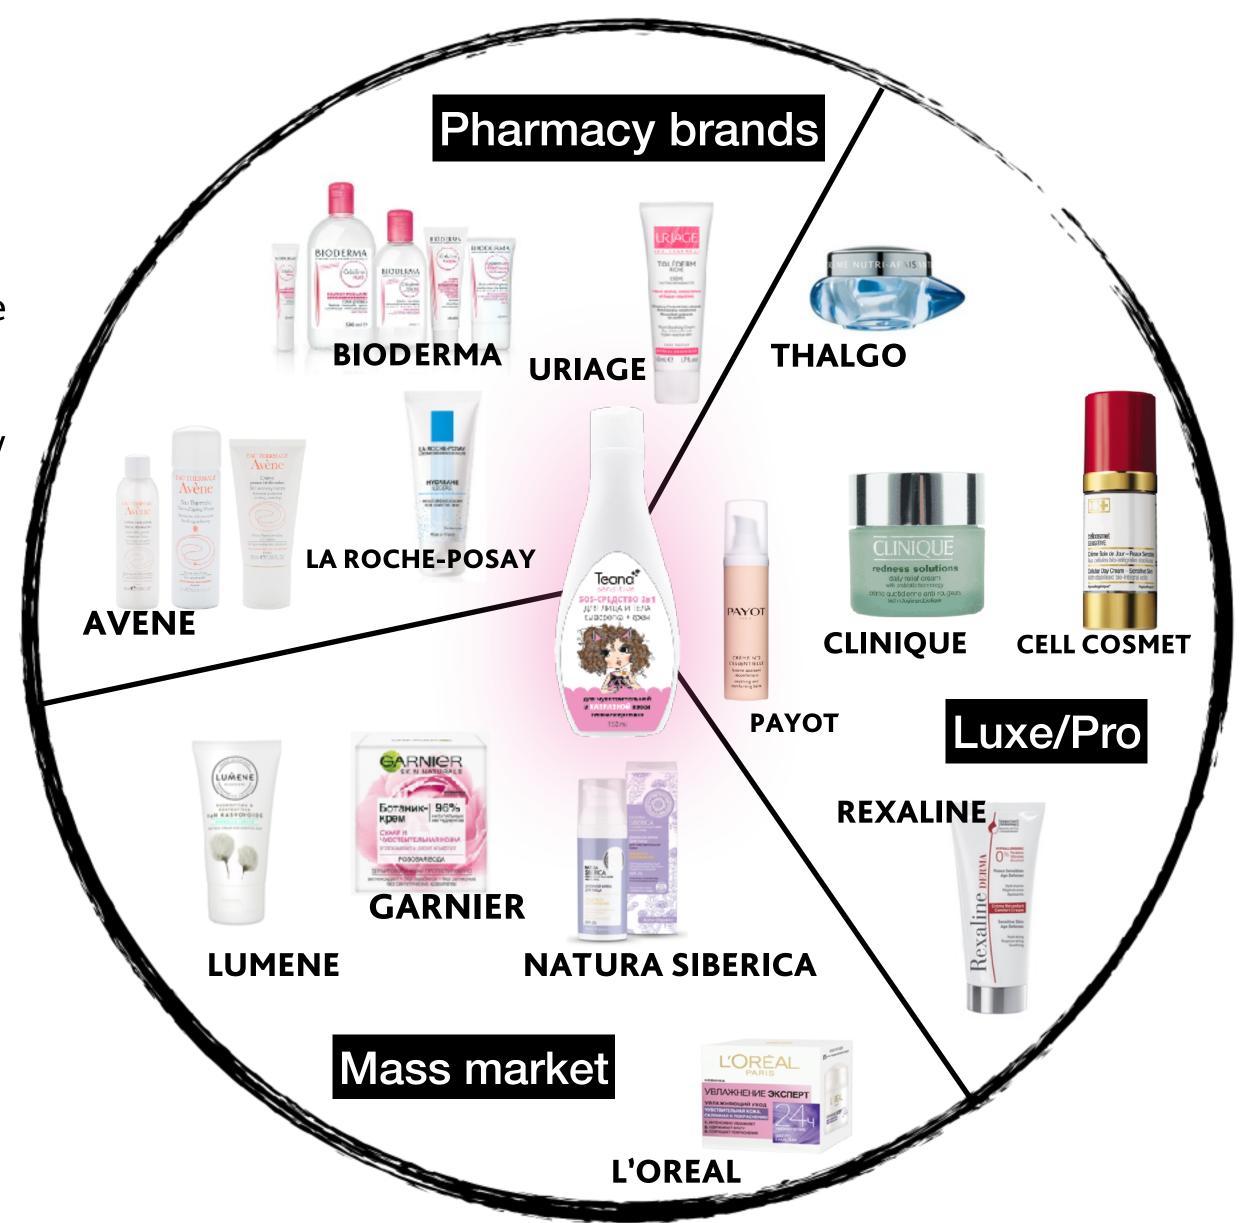

### sensitive skin cosmetics market

### sensitive skin cosmetics market

Cosmetic lines for sensitive skin are mainly represented in the pharmacy segment.

Cosmetic retail offers either small amounts of expensive and/ or unique products (not lines), or mass market products with simple formulations.