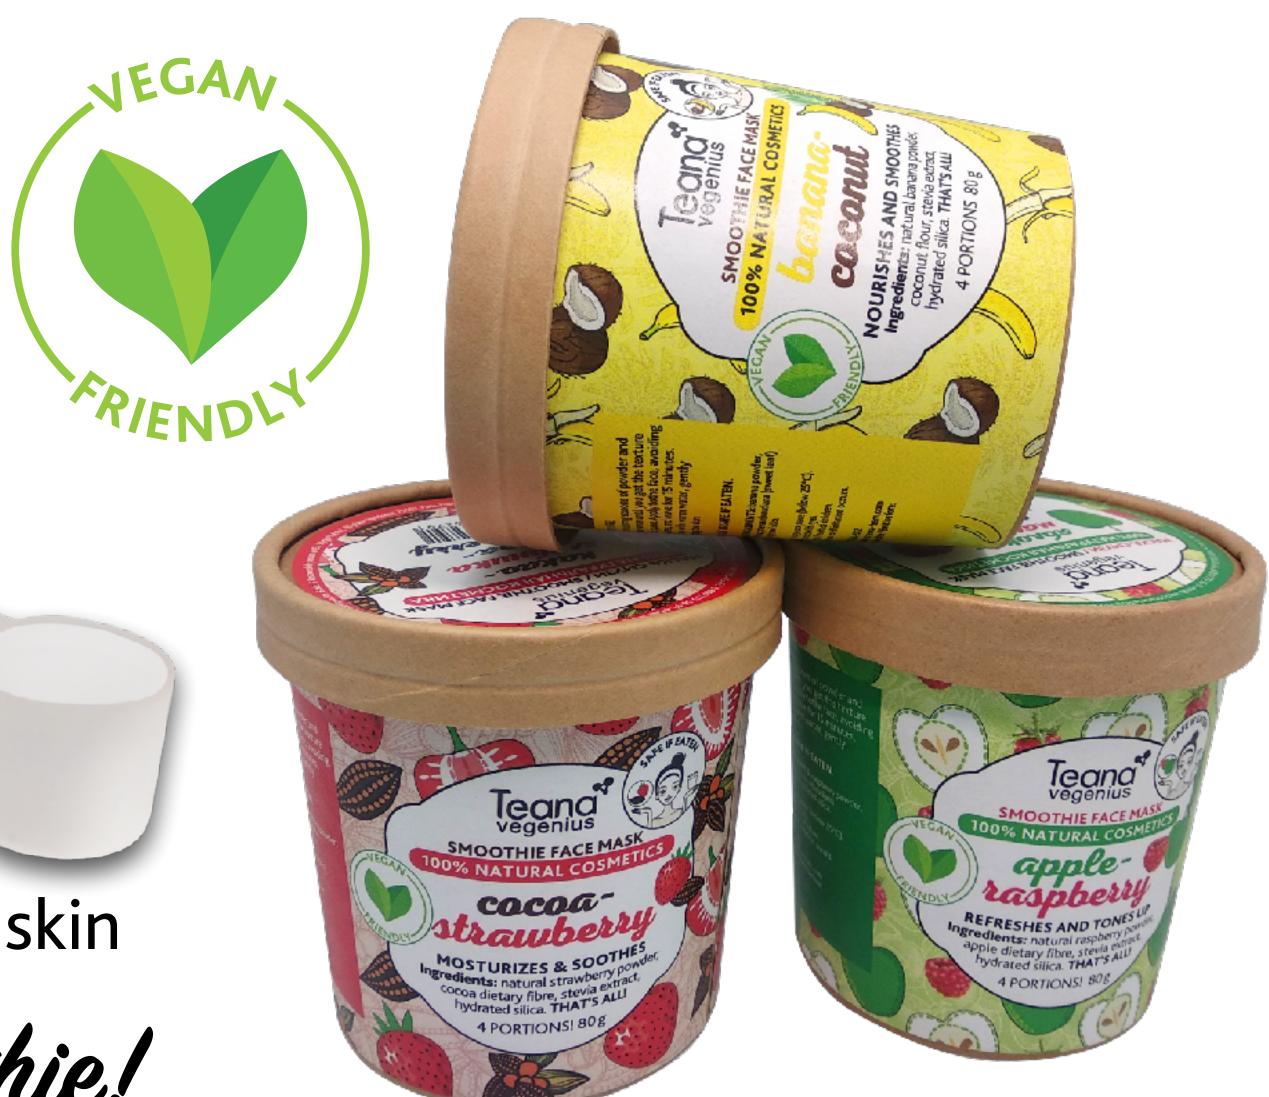

## **SMOOTHIE** FACE MASKS

- 100% natural
- Safe if eaten
- 4 portions & measuring spoon inside every package

It is nature that cares about your skin

Treat your skin with smoothie!

### **COCOA-STRAWBERRY**

- Moisturizes
- Soothes
- Brightens and evens out skin tone
- Improves regeneration

**Ingredients**: natural strawberry powder, cocoa dietary fibre, stevia extract, hydrated silica

### **BANANA-COCONUT**

- Nourishes
- Smoothes
- **Rejuvenates**
- Improves skin relief

**Ingredients**: natural banana powder, coconut flour, stevia extract, hydrated silica

### **APPLE-RASPBERRY**

- Refreshes the skin
- Promotes a toning effect
- Reduces oiliness
- Improves skin relief

**Ingredients**: natural raspberry powder, apple dietary fibre, stevia extract, hydrated silica