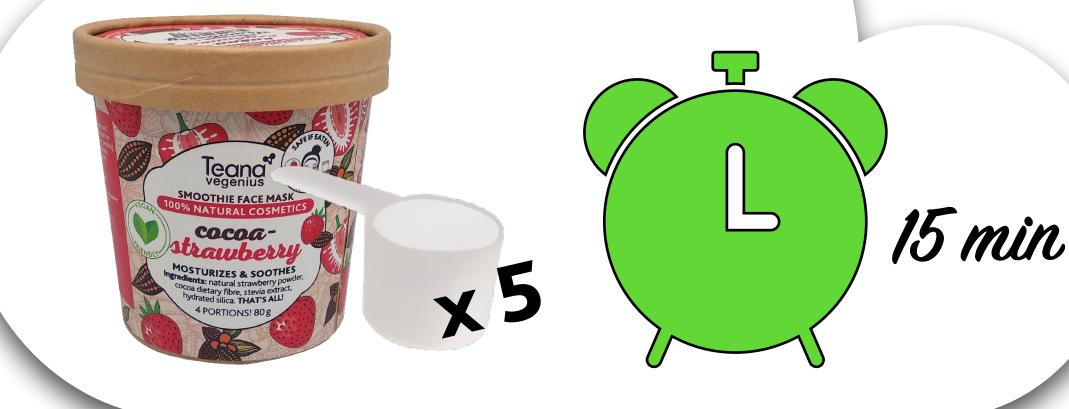

### **COCOA-STRAWBERRY**

- Moisturizes
- Soothes
- Brightens and evens out skin tone
- Improves regeneration

**Ingredients**: natural strawberry powder, cocoa dietary fibre, stevia extract, hydrated silica

- 1) Take 5 measuring spoons of powder and add some water until you get the texture of a thick puree.
- 2) Apply to the face, avoiding the eye area and leave for 15 minutes.
- 3) Rinse with warm water, gently massaging the skin to let the mask work as a gentle peeling as well.

### Healthier skin in just 15 minutes!