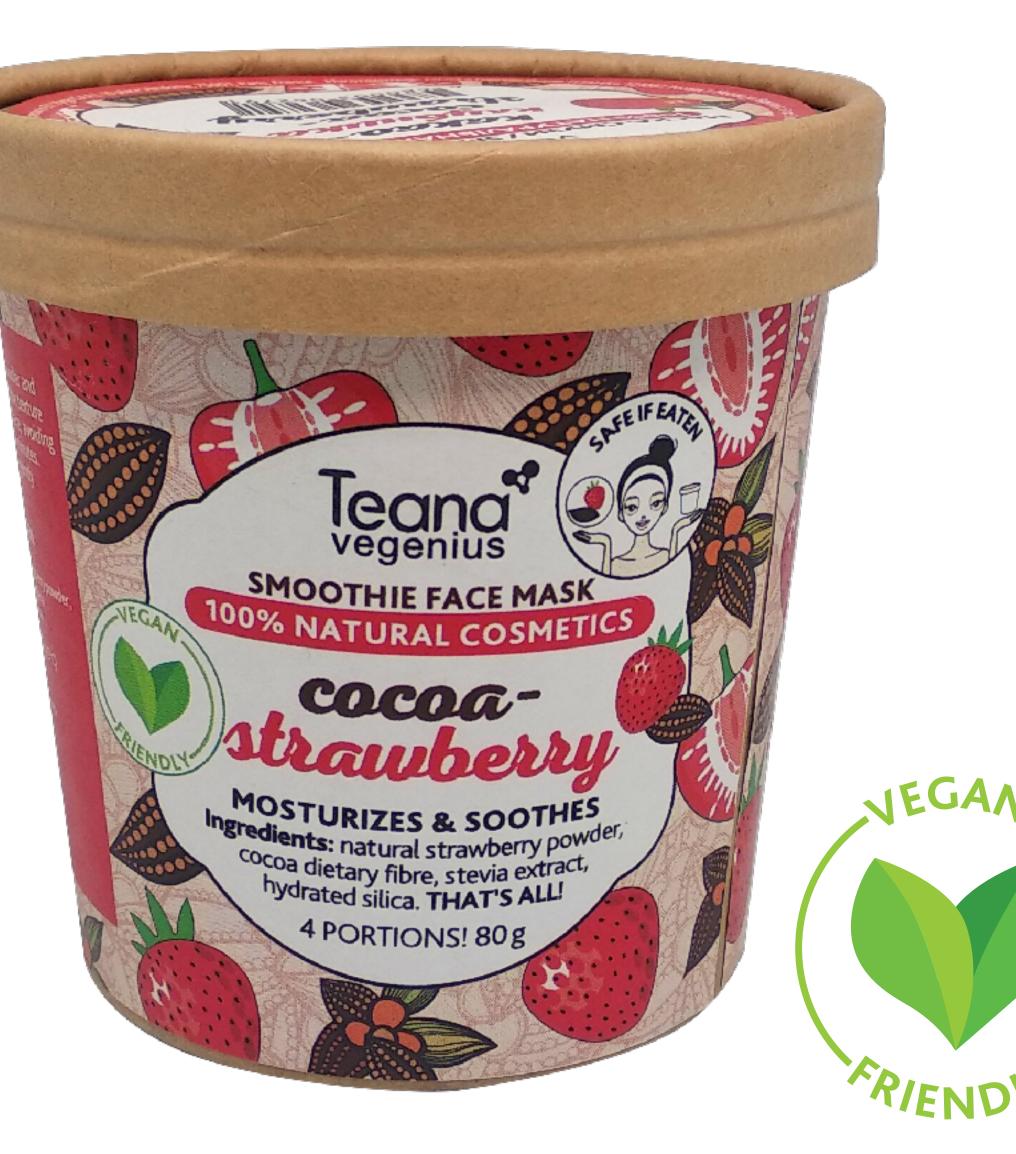

### **COCOA-STRAWBERRY**

- Moisturizes
- Soothes
- Brightens and evens out skin tone
- Improves regeneration

**Ingredients**: natural strawberry powder, cocoa dietary fibre, stevia extract, hydrated silica