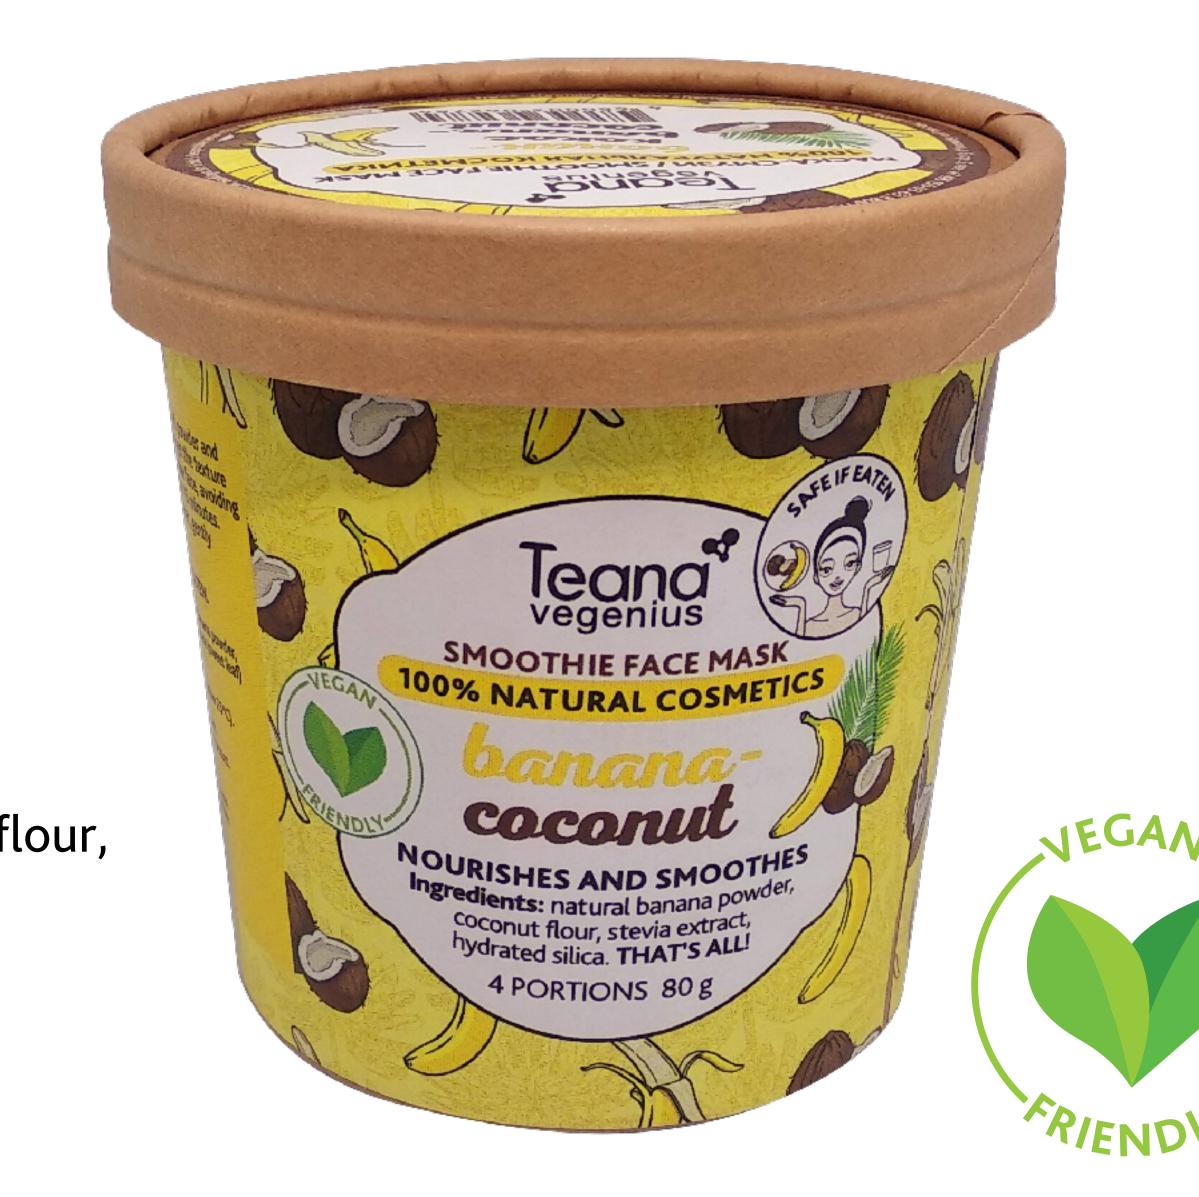

### **BANANA-COCONUT**

- Nourishes
- Smoothes
- **Rejuvenates**
- Improves skin relief

**Ingredients**: natural banana powder, coconut flour, stevia extract, hydrated silica