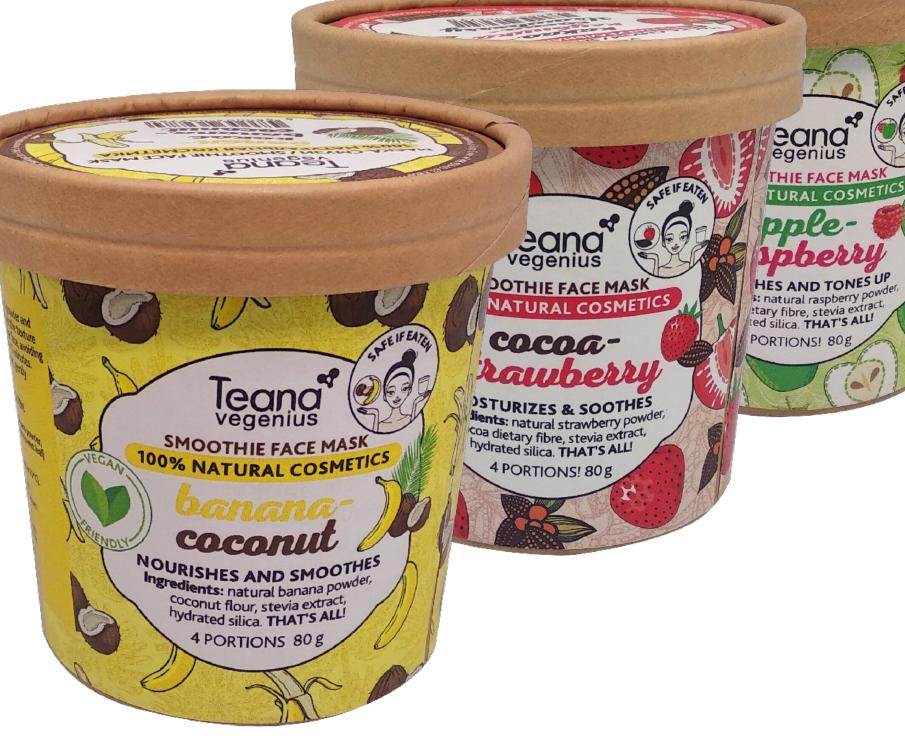

### **COCOA-STRAWBERRY**

- Moisturizes
- Soothes
- Brightens and evens out skin tone
- Improves regeneration

**Ingredients**: natural strawberry powder, cocoa dietary fibre, stevia extract, hydrated silica

### **BANANA-COCONUT**

- Nourishes
- Smoothes
- **Rejuvenates**
- Improves skin relief

**Ingredients**: natural banana powder, coconut flour, stevia extract, hydrated silica

### **APPLE-RASPBERRY**

- Refreshes the skin
- Promotes a toning effect
- Reduces oiliness
- Improves skin relief

**Ingredients**: natural raspberry powder, apple dietary fibre, stevia extract, hydrated silica

### **SMOOTHIE FACE MASKS**

100% natural and eco-friendly skincare.

So safe that it can be even eaten.

Your skin gets all the benefits of real fruit

powders, natural dietary fibres and extracts.

Every package contains measuring spoon for making it easy to use.