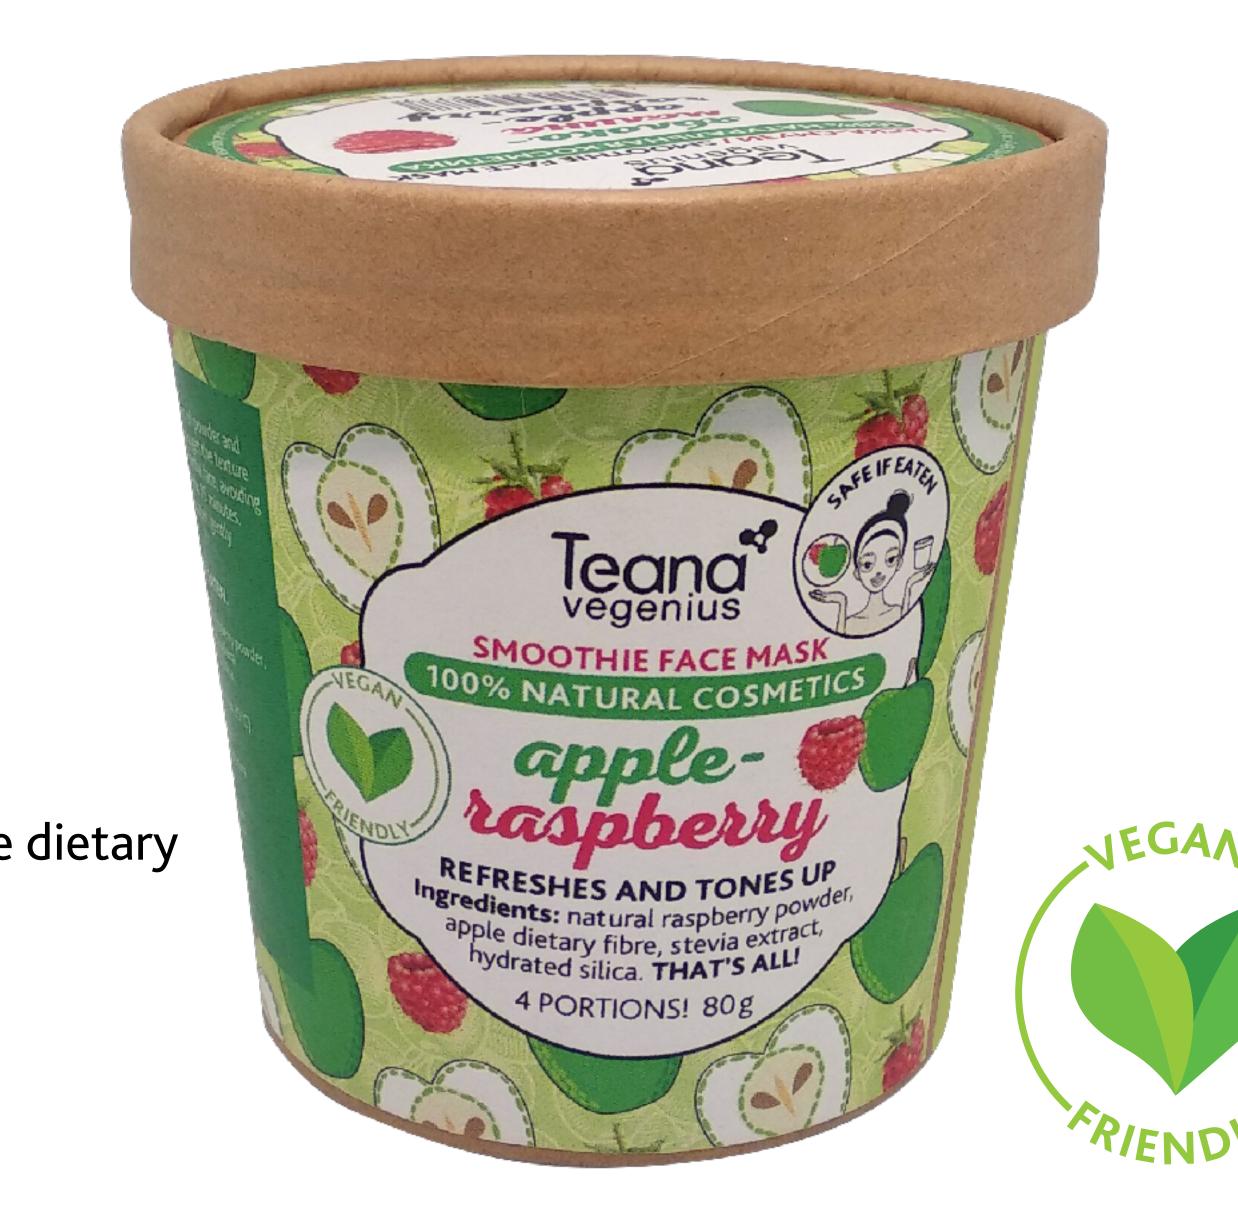

### **APPLE-RASPBERRY**

- Refreshes the skin
- Promotes a toning effect
- Reduces oiliness
- Improves skin relief

**Ingredients**: natural raspberry powder, apple dietary fibre, stevia extract, hydrated silica