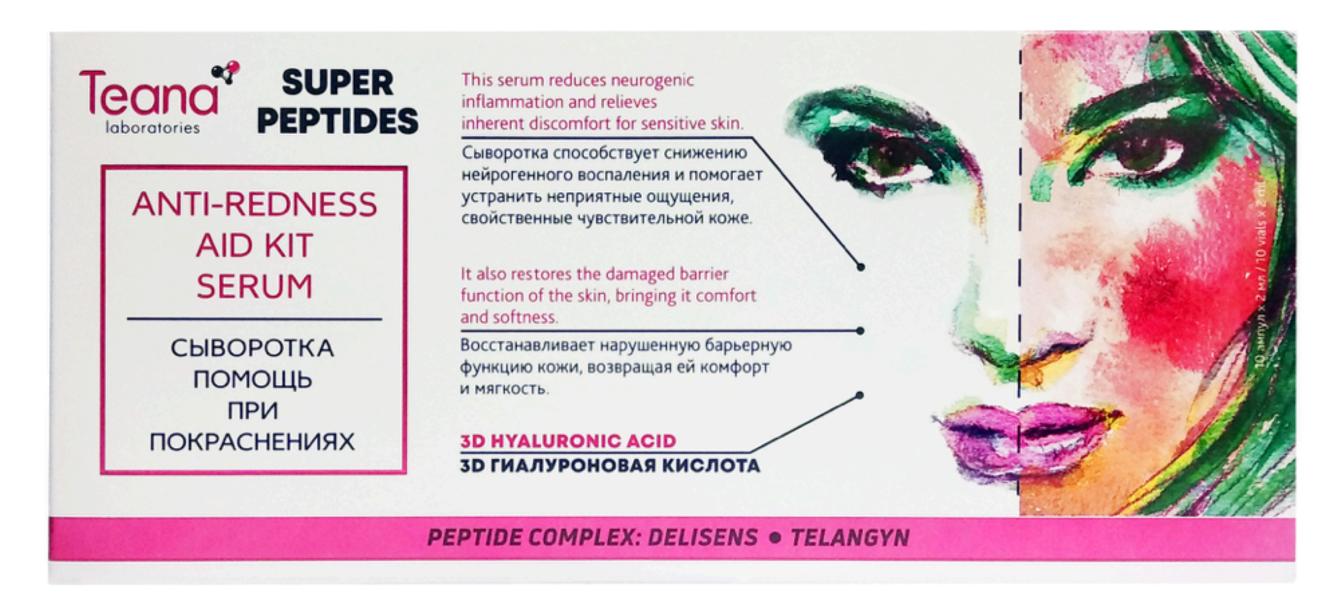

**ANTI-REDNESS AID KIT SERUM** 

This serum reduces neurogenic inflammation and relieves inherent discomfort for sensitive skin.

It also restores the damaged barrier function of the skin, bringing its comfort and softness.

**Delisens** promotes relief from irritation for sensitive skin.

**Telangyn** — decreases redness and telangiectasia caused by an exaggerated inflammatory response.

**Instructions**: apply to cleansed skin morning and night. Wait until fully absorbed. You can use one ampoule within 2 to 4 days. 10 day regimen is recommended.