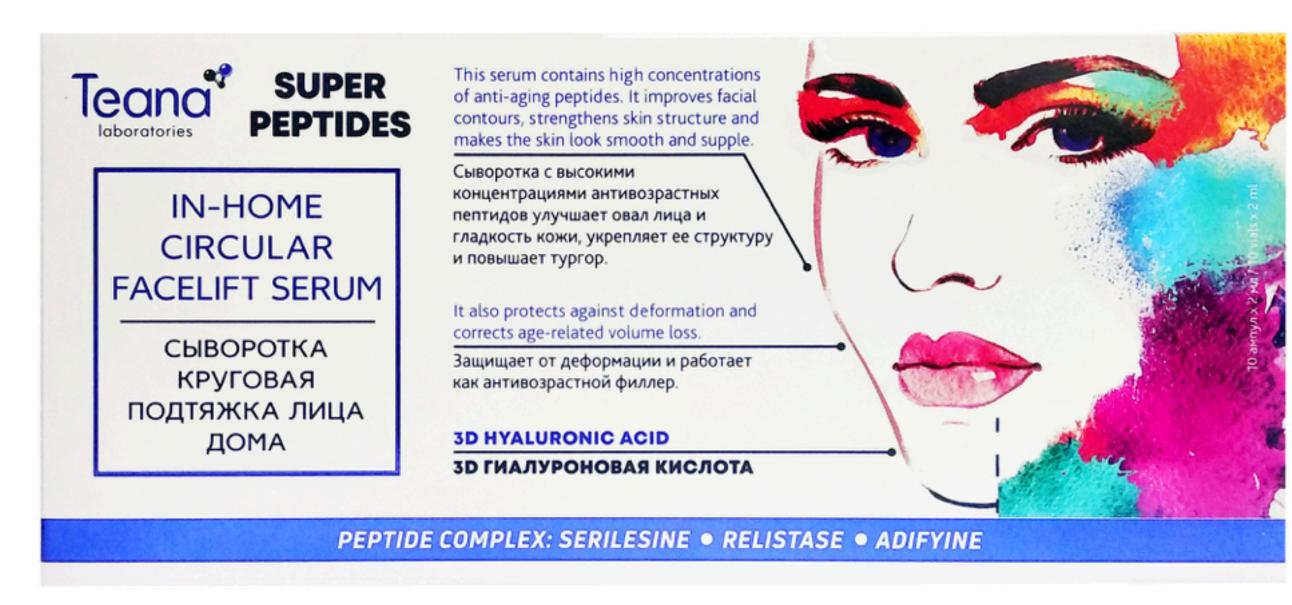

### IN-HOME CIRCULAR FACELIFT SERUM

This serum contains high concentrations of antiaging peptides. It improves facial contours, firms skin texture and makes the skin look smooth and supple.

It also protects against deformation and corrects age-related volume loss.