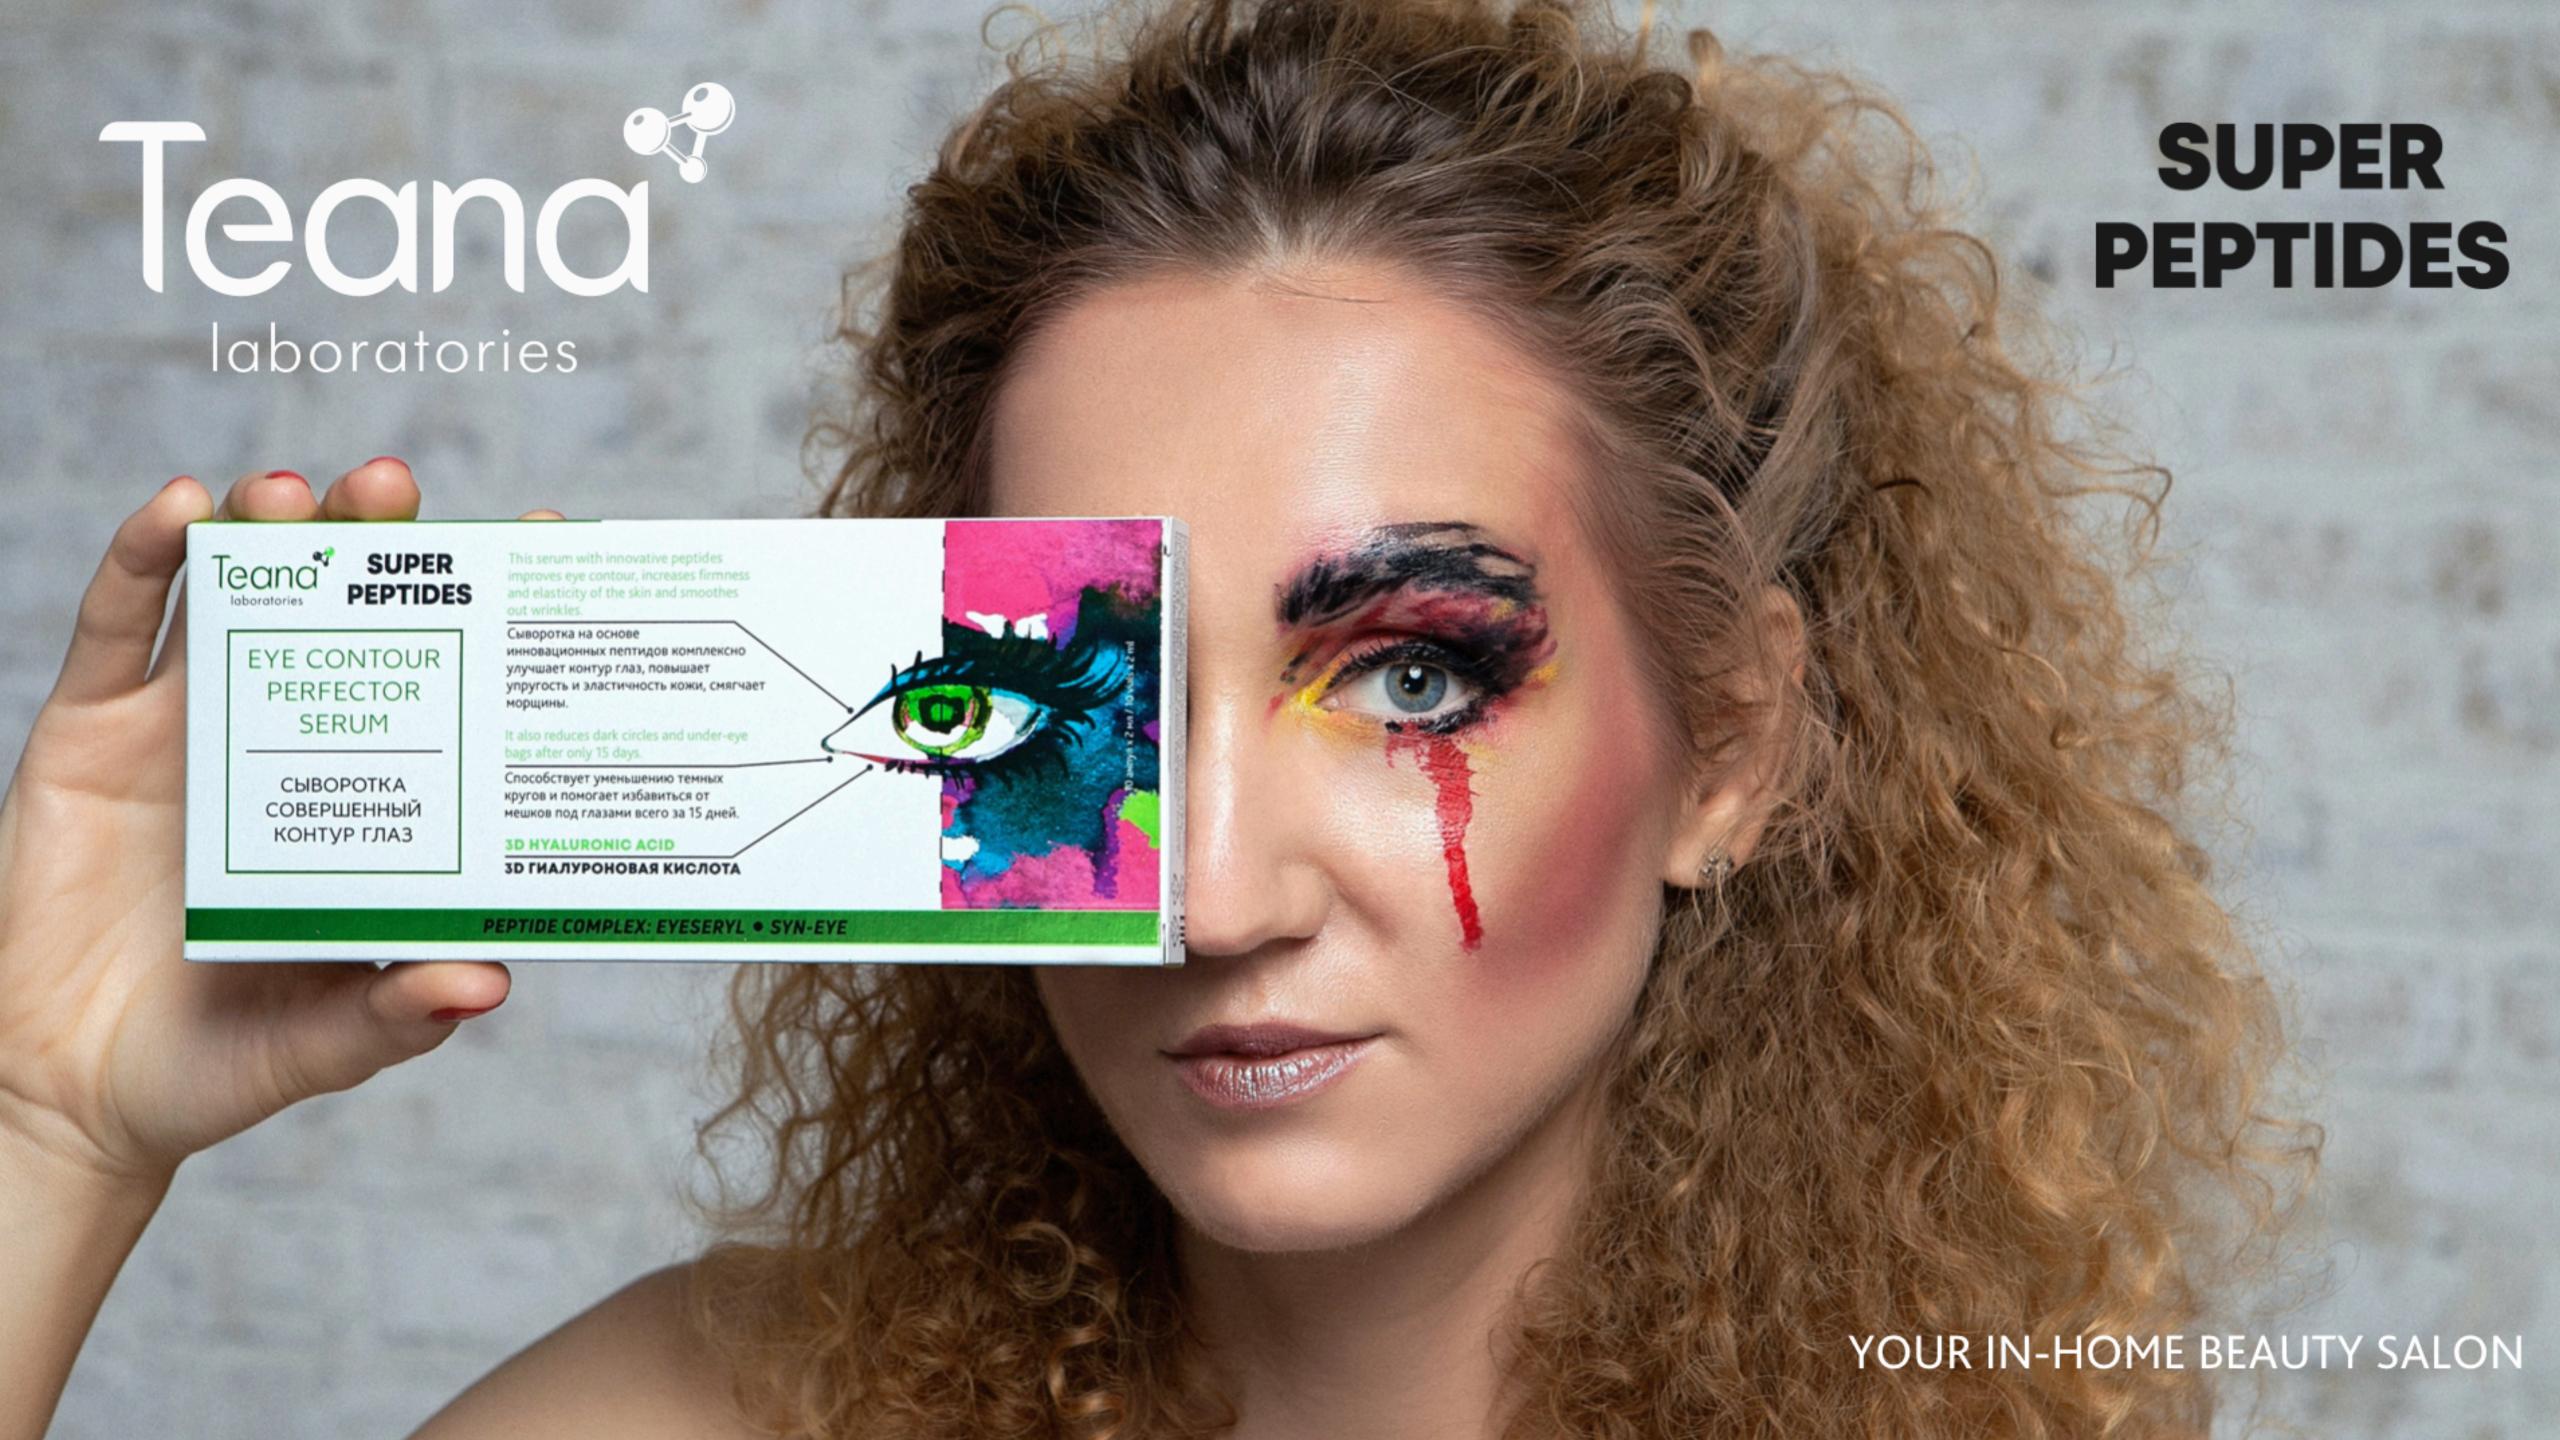

### **EYE CONTOUR PERFECTOR SERUM**

The serum based on innovative peptides acts comprehensively to improve the eye contour and enhance skin resilience and elasticity.

Evens out wrinkles and fine lines, reduces dark circles and helps to remove eye bags in just 15 days.

**Eyeseryl** reduces puffy eyebags in only 15 days.

**SYN-EYE** helps to improve skin texture, making the delicate skin around the eyes look smoother. Visibly reduces the appearance of lines and wrinkles.