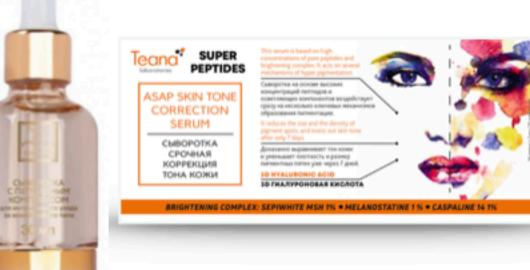

### **ASAP SKIN TONE CORRECTION SERUM**

This serum is based on high concentrations of pure peptides and brightening complex. It acts on several mechanisms of hyper pigmentation.

It reduces the size and the density of pigment spots, and evens out skin tone after only 7 days.

**Sepiwhite MSH** is an effective solution for reducing all kinds of pigmentation. It acts on  $\alpha$ -MSH, lightening melanocytes. Proven lightening effect in 7 days.

**Melanostatine** safely inhibits melanogenesis. It reduces uneven and hyper pigmented areas, brightening the skin and bringing you more vibrant look.

**Caspaline 14** boosts skin's natural UV defence by activating caspase 14.

**Instructions**: apply to cleansed skin morning and night. Wait until fully absorbed. You can use one ampoule within 2 to 4 days. 10 day regimen is recommended.