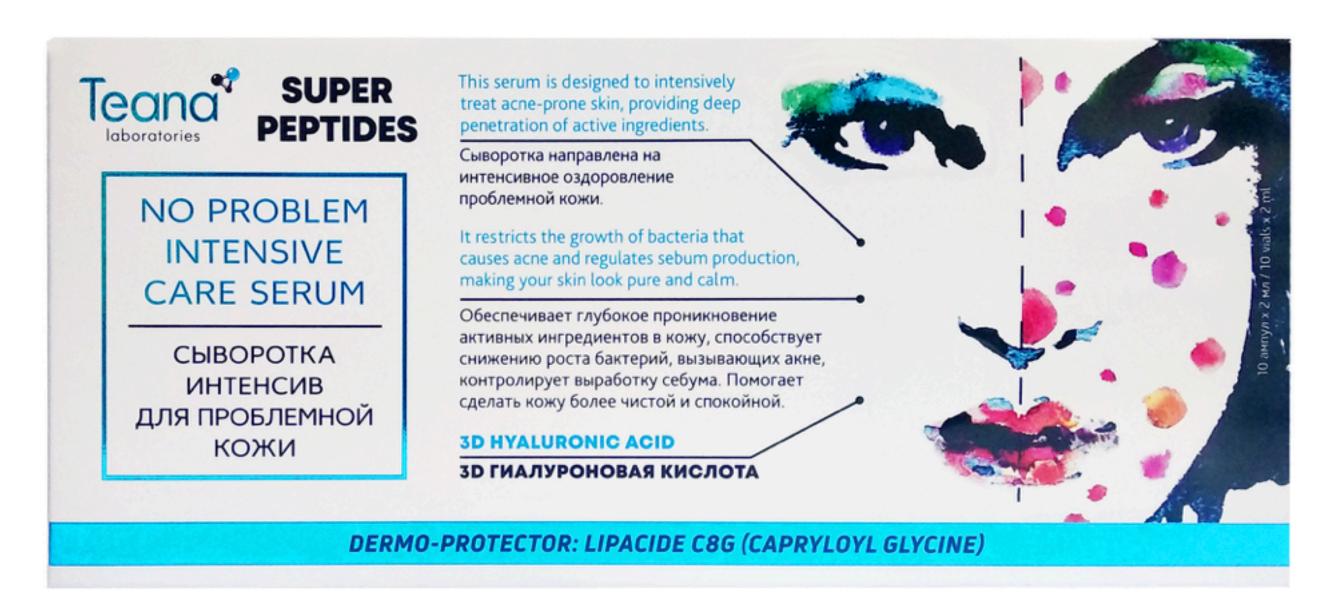

### NO PROBLEM INTENSIVE CARE SERUM

This serum provides intensive revitalising of acneprone skin.

The complex ensures deep penetration of active ingredients into the skin, inhibits growth of acne bacteria and regulates sebum production.

Makes the skin cleaner and calmer.

Serilesine is a peptide for strengthening skin structure and improving skin's firmness and elasticity.

**Relistase** increases skin's elasticity and helps resist age-related deformation.

**Adifyilne** increases volume in the cheek area by promoting PGC-1a expression and lipid accumulation in the adipose tissue.

**Instructions**: apply to cleansed skin morning and night. Wait until fully absorbed. You can use one ampoule within 2 to 4 days. 10 day regimen is recommended.