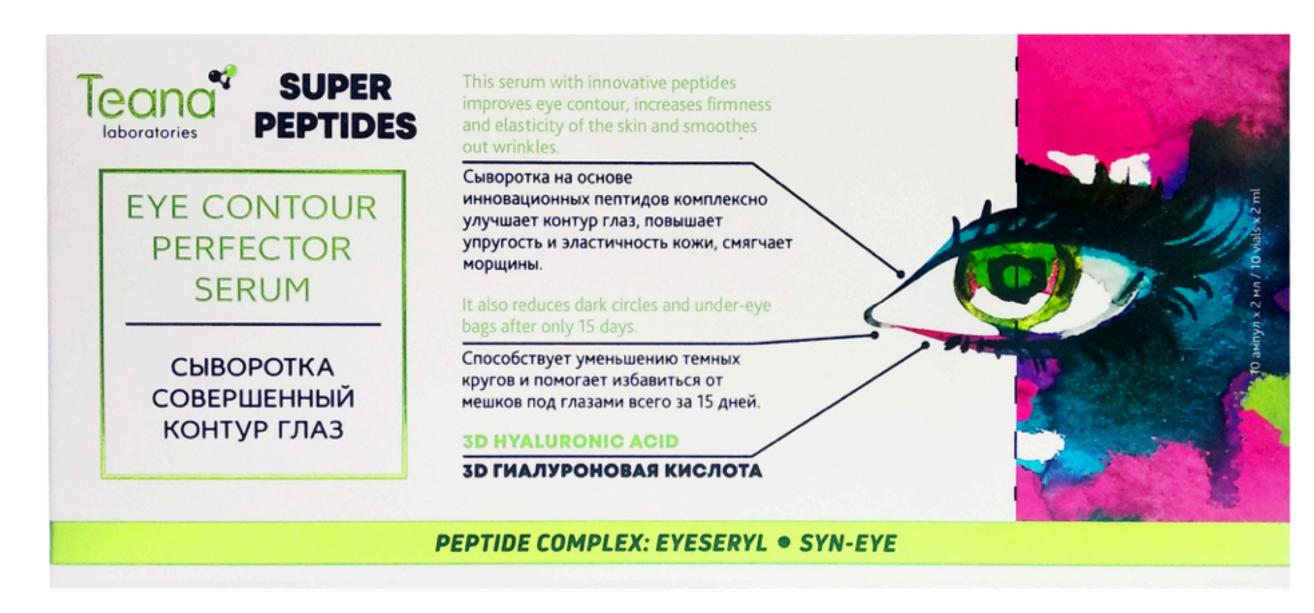

### **EYE CONTOUR PERFECTOR SERUM**

The serum based on innovative peptides acts comprehensively to improve the eye contour and enhance skin resilience and elasticity.

Evens out wrinkles and fine lines, reduces dark circles and helps to remove eye bags in just 15 days.

**Eyeseryl** reduces puffy eyebags in only 15 days.

**SYN-EYE** helps to improve skin texture, making the delicate skin around the eyes look smoother. Visibly reduces the appearance of lines and wrinkles.

**Instructions**: apply to cleansed dry eye contour skin in the morning and in the evening, wait until fully absorbed. Each ampoule can be used for 2 to 4 applications. 10 day course is recommended.