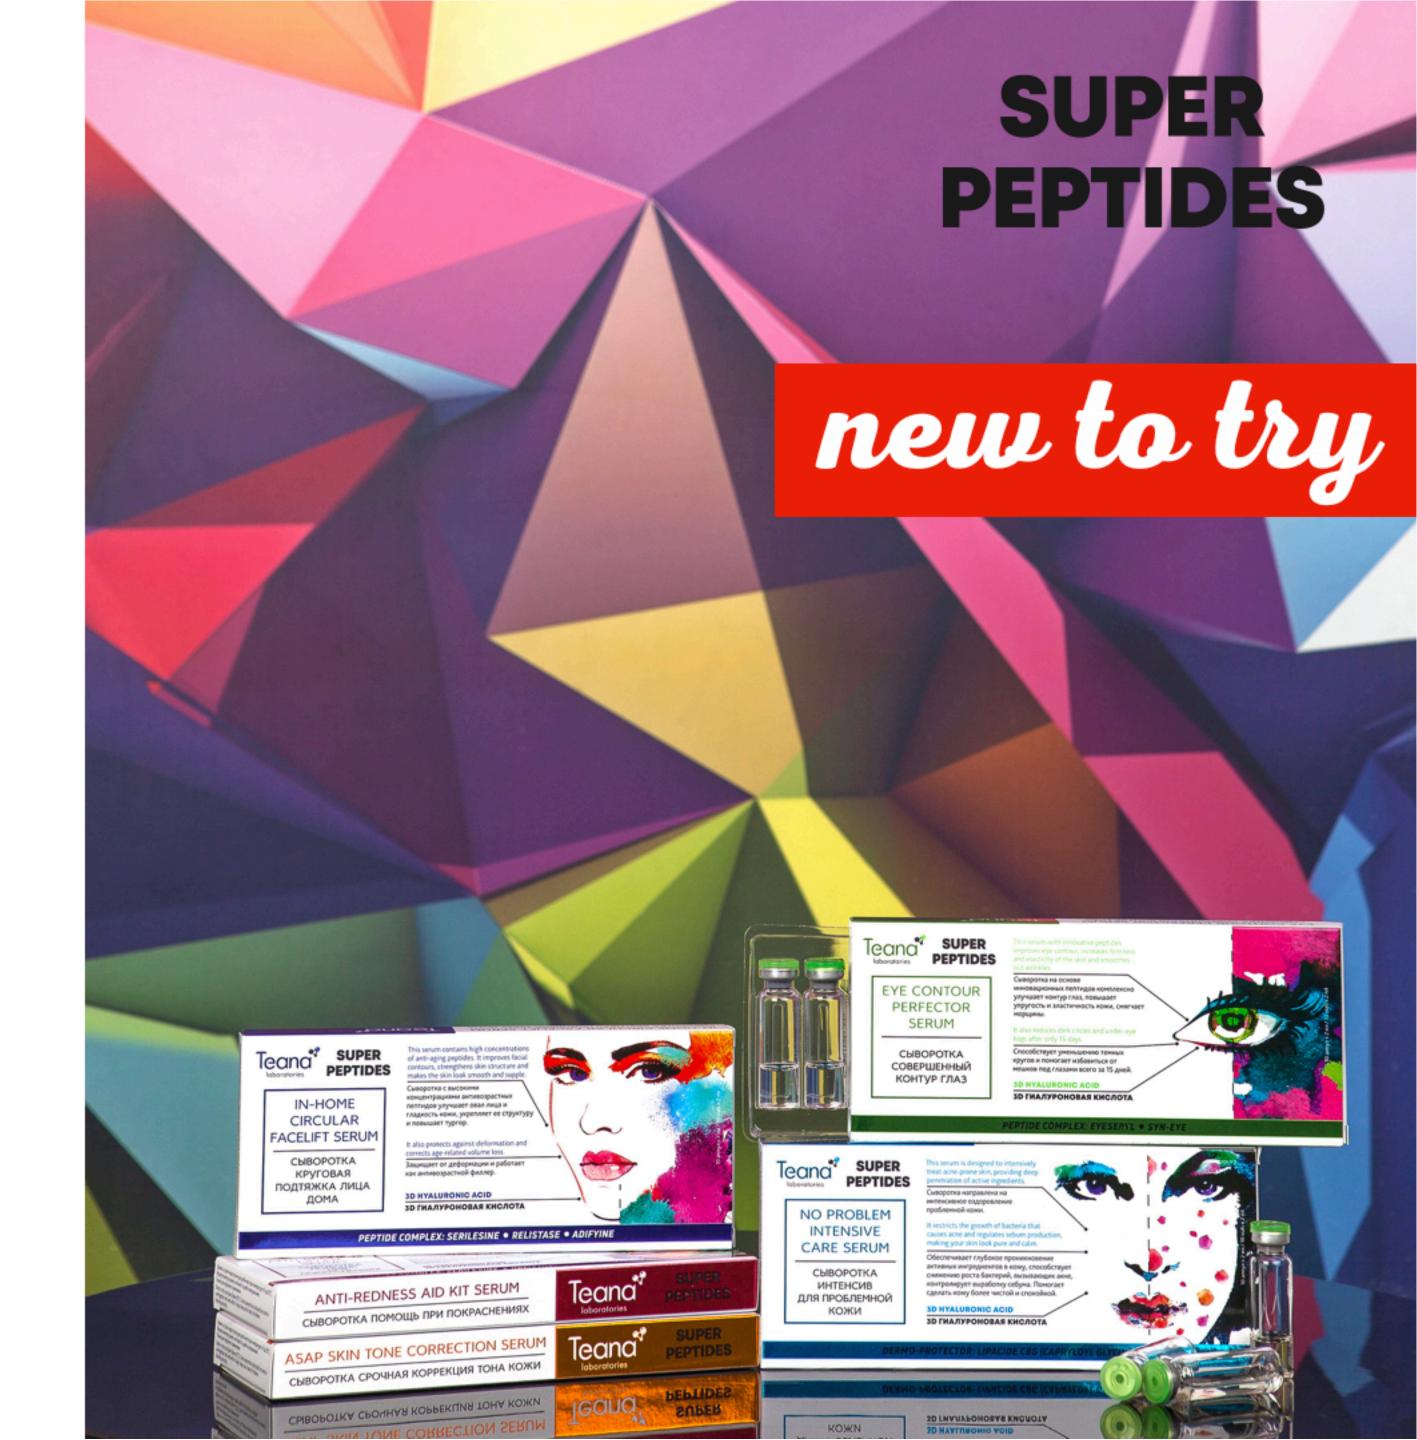

## products 5 SKUs

**ASAP SKIN TONE CORRECTION SERUM** NO PROBLEM INTENSIVE CARE SERUM **IN-HOME CIRCULAR FACELIFT SERUM ANTI-REDNESS AID KIT SERUM EYE CONTOUR PERFECTOR SERUM** 

### **EYE CONTOUR PERFECTOR SERUM**

The serum based on innovative peptides acts comprehensively to improve the eye contour and enhance skin resilience and elasticity.

Evens out wrinkles and fine lines, reduces dark circles and helps to remove eye bags in just 15 days.

### IN-HOME CIRCULAR FACELIFT SERUM

This serum contains high concentrations of antiaging peptides. It improves facial contours, firms skin texture and makes the skin look smooth and supple.

It also protects against deformation and corrects age-related volume loss.

**ANTI-REDNESS AID KIT SERUM** 

This serum reduces neurogenic inflammation and relieves inherent discomfort for sensitive skin.

It also restores the damaged barrier function of the skin, bringing its comfort and softness.

### **ASAP SKIN TONE CORRECTION SERUM**

This serum is based on high concentrations of pure peptides and brightening complex. It acts on several mechanisms of hyper pigmentation.

It reduces the size and the density of pigment spots, and evens out skin tone after only 7 days.

### NO PROBLEM INTENSIVE CARE SERUM

This serum provides intensive revitalising of acneprone skin.

The complex ensures deep penetration of active ingredients into the skin, inhibits growth of acne bacteria and regulates sebum production.