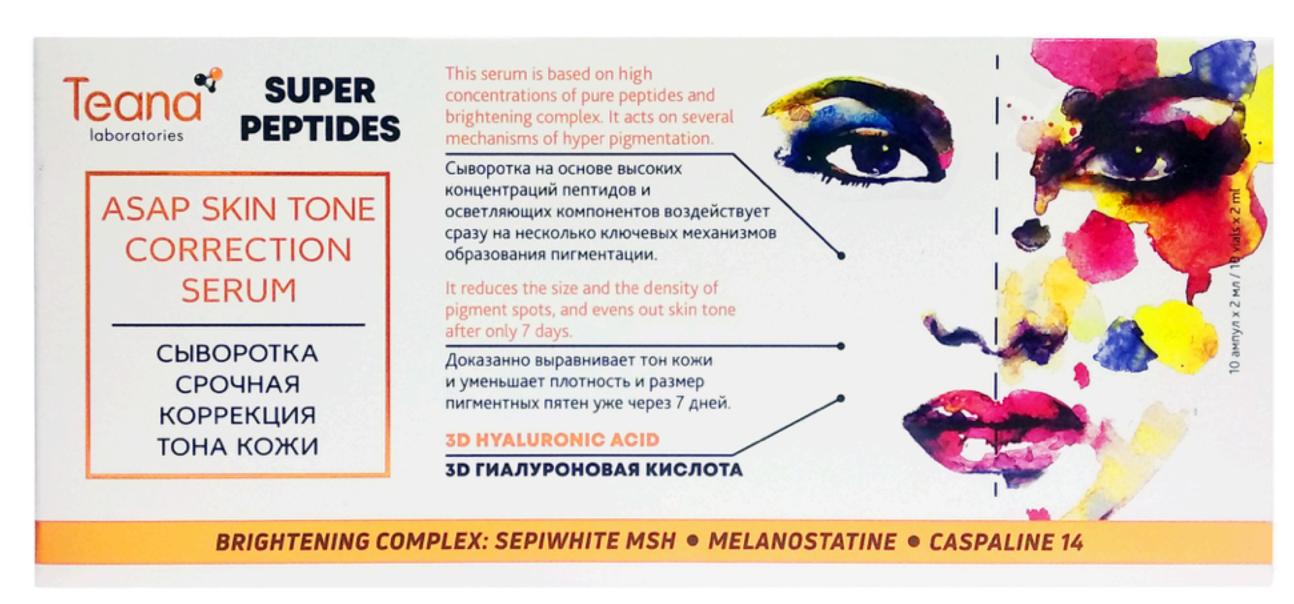

### **ASAP SKIN TONE CORRECTION SERUM**

This serum is based on high concentrations of pure peptides and brightening complex. It acts on several mechanisms of hyper pigmentation.

It reduces the size and the density of pigment spots, and evens out skin tone after only 7 days.

**Sepiwhite MSH** is an effective solution for reducing all kinds of pigmentation. It acts on  $\alpha$ -MSH, lightening melanocytes. Proven lightening effect in 7 days.

**Melanostatine** safely inhibits melanogenesis. It reduces uneven and hyper pigmented areas, brightening the skin and bringing you more vibrant look.

**Caspaline 14** boosts skin's natural UV defence by activating caspase 14.

**Instructions**: apply to cleansed skin morning and night. Wait until fully absorbed. You can use one ampoule within 2 to 4 days. 10 day regimen is recommended.