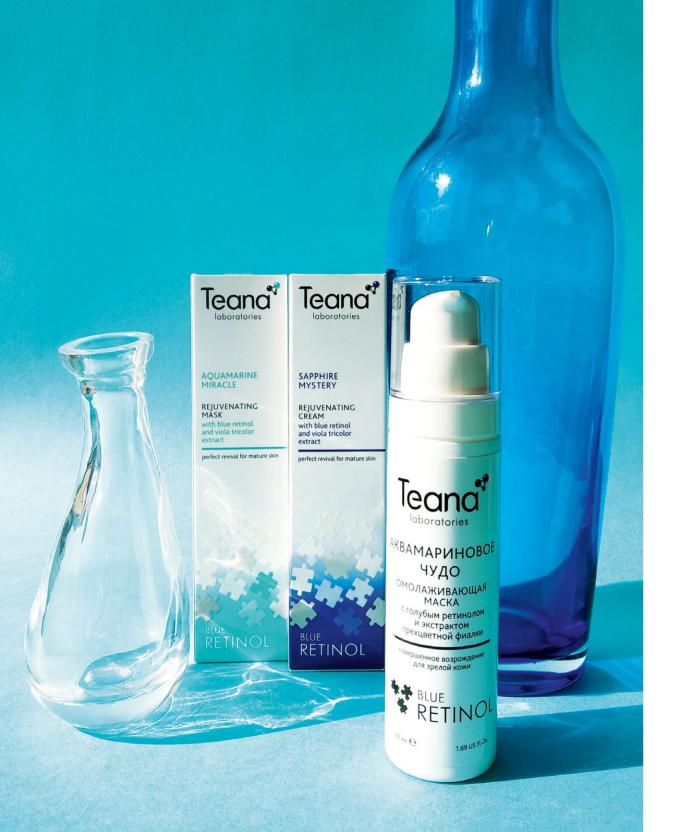

# REJUVENATING MASK WITH BLUE RETINOL AND VIOLA TRICOLOR EXTRACT "AQUAMARINE MIRACLE"

(50 ml)

- Deep moisturizing and softening
- Evening out tone and texture
- Increasing elasticity
- Lightening pigmentation

Effect: this mask rejuvenates the skin on the face and neck, reduces expression lines, prevents the appearance of new ones, and lightens and smoothes the skin. It moisturizes, blurs visible defects and prevents premature aging at the cellular level.

Result: more even, smooth and supple skin. Skin type: any.

Active ingredients: Lanablue (algae extract), Aquaphyline (viola tricolor extract), Telosomyl (protects cell DNA from premature aging), grapeseed oil, avocado oil, jojoba oil, shea butter.