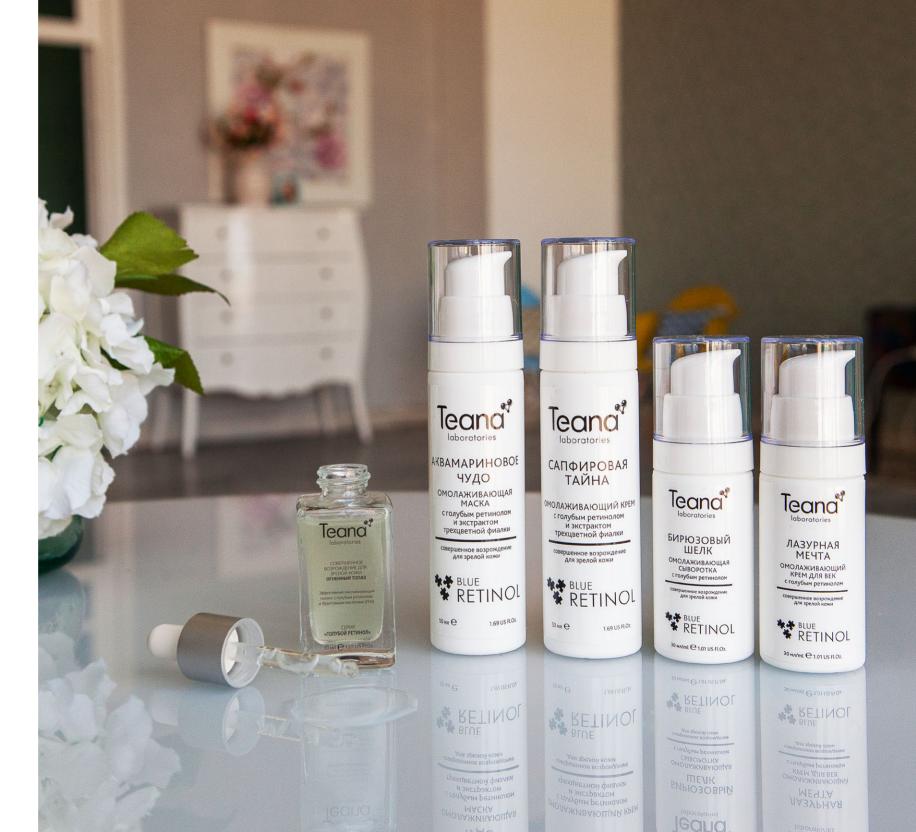

# REJUVENATING CREAM WITH BLUE RETINOL AND VIOLA TRICOLOR EXTRACT "SAPPHIRE MYSTERY"

- Intensive moisturizing
- Improving facial contours
- · Smoothing skin's texture
- · Giving a healthy complexion

Effect: this rejuvenating cream improves facial contours, lifts and smoothes the skin, makes pigmentation and nasolabial folds less pronounced. It increases the level of hyaluronic acid, normalizing the moisture balance, evens the skin's microrelief, reducing the appearance of expression lines.

# REJUVENATING EYE CREAM WITH BLUE RETINOL "AZURE DREAM"

- · Reducing dark circles and bags under the eyes
- · Increasing elasticity
- · Smoothing expression lines

Effect: this eye cream wipes away visible signs of fatigue, lifts, moisturizes, increases the skin's elasticity and detoxifies it. It strengthens the delicate skin around the eyes, reduces dark circles, and smoothes wrinkles.

# REJUVENATING MASK WITH BLUE RETINOL AND VIOLA TRICOLOR EXTRACT "AQUAMARINE MIRACLE"

(50 ml)

- Deep moisturizing and softening
- Evening out tone and texture
- Increasing elasticity
- Lightening pigmentation

# REJUVENATING SERUM WITH BLUE RETINOL "TURQUOISE SILK"

- Refreshing and evening out the skin tone
- Protecting from photoaging
- Increasing elasticity
- Reducing wrinkles and pigmentation

Effect: this serum prevents photoaging, restoring and renewing the skin. It brings back a healthy radiance, evens out the skin tone, wipes away the signs of fatigue, reduces wrinkles, smoothes the skin's texture and improves its elasticity. It prevents glycation (gluing of collagen and elastin molecules by glucose), which is responsible for the loss of elasticity and natural radiance.