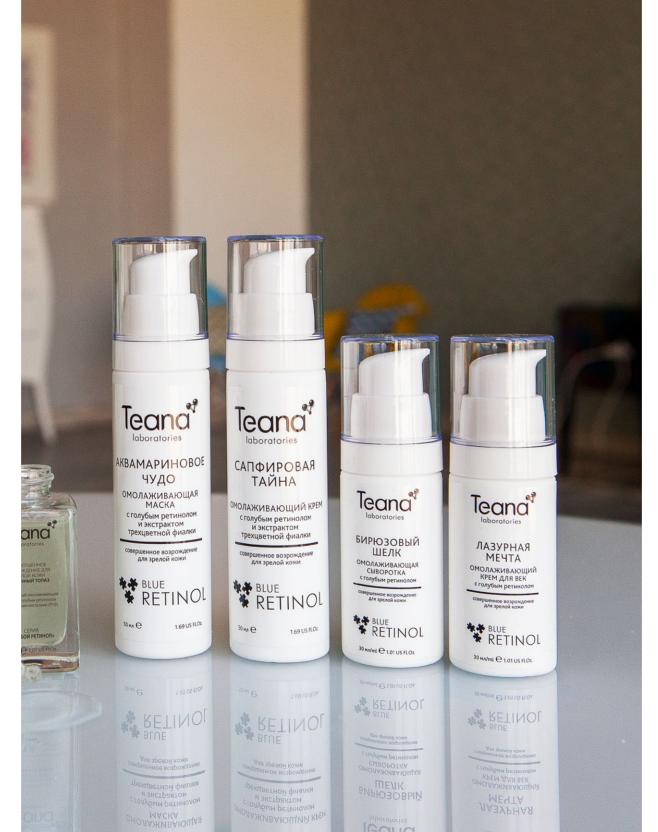

# REJUVENATING CREAM WITH BLUE RETINOL AND VIOLA TRICOLOR EXTRACT "SAPPHIRE MYSTERY"

- Intensive moisturizing
- Improving facial contours
- · Smoothing skin's texture
- · Giving a healthy complexion

Effect: this rejuvenating cream improves facial contours, lifts and smoothes the skin, makes pigmentation and nasolabial folds less pronounced. It increases the level of hyaluronic acid, normalizing the moisture balance, evens the skin's microrelief, reducing the appearance of expression lines.

Result: supple skin, lifted facial contours. Skin type: any.

Active ingredients: Lanablue (algae extract), Aquaphyline (viola tricolor extract), grapeseed oil, avocado oil, jojoba oil, shea butter.

# REJUVENATING EYE CREAM WITH BLUE RETINOL "AZURE DREAM"

- · Reducing dark circles and bags under the eyes
- · Increasing elasticity
- · Smoothing expression lines

Effect: this eye cream wipes away visible signs of fatigue, lifts, moisturizes, increases the skin's elasticity and detoxifies it. It strengthens the delicate skin around the eyes, reduces dark circles, and smoothes wrinkles.

Result: more delicate, smooth and lifted skin.
Skin type: any, including prone to puffiness.
Active ingredients: Lanablue (algae extract), Eye Regener (lupine proteins, alfalfa extract), Osilift (oat extract), grapeseed oil, avocado oil, jojoba oil, shea butter.

# REJUVENATING MASK WITH BLUE RETINOL AND VIOLA TRICOLOR EXTRACT "AQUAMARINE MIRACLE"

(50 ml)

- Deep moisturizing and softening
- Evening out tone and texture
- Increasing elasticity
- Lightening pigmentation

Result: more even, smooth and supple skin. Skin type: any.

Active ingredients: Lanablue (algae extract), Aquaphyline (viola tricolor extract), Telosomyl (protects cell DNA from premature aging), grapeseed oil, avocado oil, jojoba oil, shea butter.

# REJUVENATING SERUM WITH BLUE RETINOL "TURQUOISE SILK"

- Refreshing and evening out the skin tone
- Protecting from photoaging
- Increasing elasticity
- Reducing wrinkles and pigmentation

Effect: this serum prevents photoaging, restoring and renewing the skin. It brings back a healthy radiance, evens out the skin tone, wipes away the signs of fatigue, reduces wrinkles, smoothes the skin's texture and improves its elasticity. It prevents glycation (gluing of collagen and elastin molecules by glucose), which is responsible for the loss of elasticity and natural radiance.

Result: smoother, more radiant and supple skin. Skin type: any.

Active ingredients: Lanablue (algae extract), Deglysome (red algae extract), Celldetox (yeast extract), avocado oil.