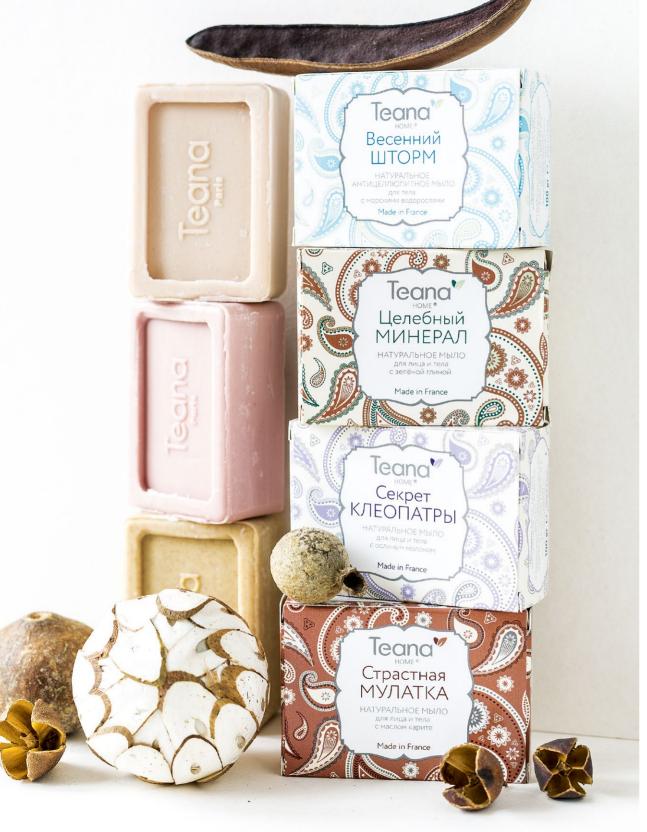

TEANA HOME Natural soap for face and body





TEANA HOME Natural soap for face and body

## Natural oils and extracts

Teana Home soap range contains high concentrations of natural healing oils and extracts – beauty for all of your skin.

## Moments of pleasure

This hand-made soap is perfect for gently cleansing your face and body. It turns your everyday routine into a moment to be savored thanks to the soft foam and subtle natural aromas.

## Purifying and care

Nothing can replace the special something in a bar soap. Teana has produced a soap, that not only purifies the skin, but also cares for it, making it soft and hydrated.

YOUR IN-HOME BEAUTY SALON. teana









### **HEALING MINERAL**

#### For face and body

- Deep-cleansing
- Anti-acne
- With nourishing minerals

Effect: this green clay soap cleanses deeply but gently,