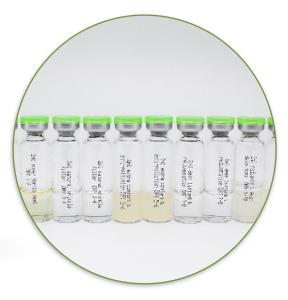

#### Monodoses

Each time you open a new ampoule you use a fresh product with a high concentration of active ingredients.

10-day beauty regimen with innovative mushroom extracts