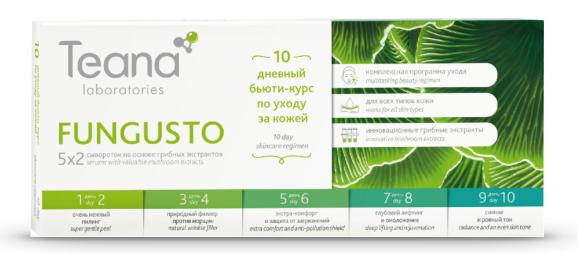

### 10 day skincare regimen

10 DAYS

10 AMPOULES

#### 10 day beauty course

This serum complex provides all-round care for skin of any type. These 10 ampoules are to be used for 10 days, giving the skin the comprehensive care it requires.

#### An alternative to beauty salons

This ready-made full course replaces several different treatments, improving the main characteristics of the skin in only 10 days. It serves as the perfect express beauty solution to prepare for an important event or to give your skin a refreshing boost. The course is suitable even for sensitive skin.

#### Innovative mushroom extracts

The serums contain active ingredients based on healing mushrooms – the latest innovation in cosmetology.

#### Monodoses

Each time you open a new ampoule you use a fresh product with a high concentration of active ingredients.

10-day beauty regimen with innovative mushroom extracts