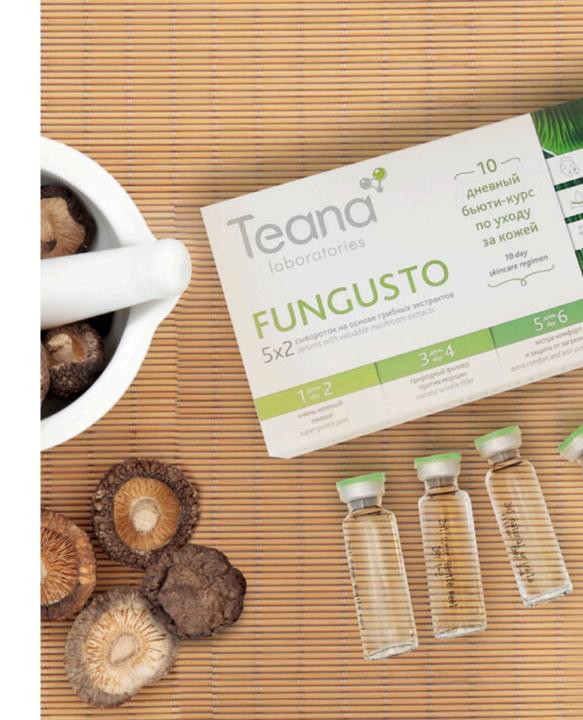

### 10 day skincare regimen

10 DAYS

10 AMPOULES

#### 10 day beauty course

This serum complex provides all-round care for skin of any type. These 10 ampoules are to be used for 10 days, giving the skin the comprehensive care it requires.

#### Innovative mushroom extracts

The serums contain active ingredients based on healing mushrooms – the latest innovation in cosmetology.

#### Monodoses

Each time you open a new ampoule you use a fresh product with a high concentration of active ingredients.

10-day beauty regimen with innovative mushroom extracts