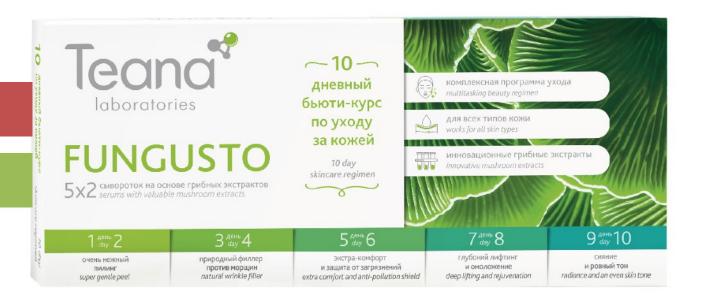

### 10 day skincare regimen

10 DAYS

10 AMPOULES

#### 10 day beauty course

This serum complex provides all-round care for skin of any type. These 10 ampoules are to be used for 10 days, giving the skin the comprehensive care it requires.

#### An alternative to beauty salons

This ready-made full course replaces several different treatments, improving the main characteristics of the skin in only 10 days. It serves as the perfect express beauty solution to prepare for an important event or to give your skin a refreshing boost. The course is suitable even for sensitive skin.

#### Innovative mushroom extracts

The serums contain active ingredients based on healing mushrooms – the latest innovation in cosmetology.

#### Monodoses

Each time you open a new ampoule you use a fresh product with a high concentration of active ingredients.

10-day beauty regimen with innovative mushroom extracts